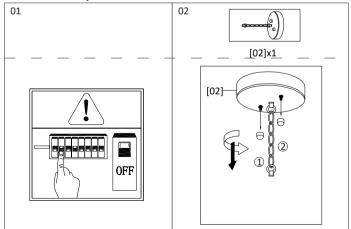

# **Product Instruction**



| WS-FND90-40B             |
|--------------------------|
| 3xMAX.40W                |
| 110-120V                 |
| Material:Metal+Hemp Rope |
| Color:Brown              |

Current range of telephone after-sales service

Language: English only Country: USA and Canada

Customers from other countries are advised to contact us via email.

AFTER-SALES SERVICE Email: all-support@depuley.com

AFTER·SALES SERVICE TEL: (888) 985-3006 Depuley (888) 986-0020 DLLT

Mon-Fri 9am - 5pm (PST)

#### Part list:



### You will need:



## **Installation Steps:**













#### Note:

# **English**

- 1. The lamps may only be installed by authorized and qualified technicians ac -cording the valid regulations for electrical installation.
- 2. The manufacturer does not accept any responsibility for injuries or damage resulting from improper use of the light.
- 3. Attention! Before starting the installation work, make sure that the mains power line is voltage-free—turn off safety cutout or unscrew the protection f -use. The switch must be "OFF".
- 4. Warning! Before drilling the mounting holes, make sure that no gas, water or electricity pipes and wires can be drilled through or damaged in your chos -en mounting location.
- 5. Description of the supply terminals: L = Phase N = Neutral conductor  $\bigoplus$ Earthed conductor.