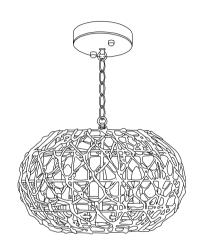

# **Product Instruction**

| WS-FND90-40B             |
|--------------------------|
| 3xMAX.40W                |
| 110-120V                 |
| Material:Metal+Hemp Rope |
| Color:Brown              |

Current range of telephone after-sales service