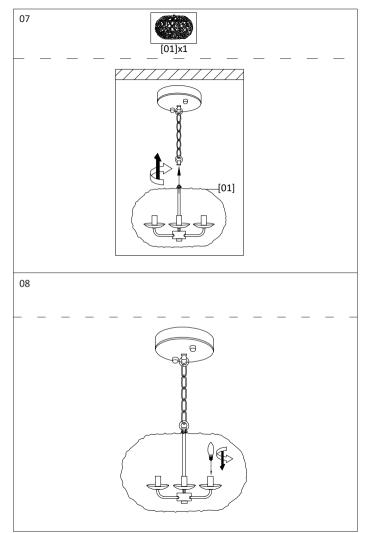

# **Product Instruction**



| WS-FND90-40B             |
|--------------------------|
| 3xMAX.40W                |
| 110-120V                 |
| Material:Metal+Hemp Rope |
| Color:Brown              |

Current range of telephone after-sales service

Language: English only Country: USA and Canada

Customers from other countries are advised to contact us via email.

AFTER-SALES SERVICE Email: all-support@depuley.com

AFTER·SALES SERVICE TEL: (888) 985-3006 Depuley (888) 986-0020 DLLT

Mon-Fri 9am - 5pm (PST)

#### Part list:



### You will need:



## **Installation Steps:**













#### Note:

# **English**

- 1. The lamps may only be installed by authorized and qualified technicians ac -cording the valid regulations for electrical installation.
- 2. The manufacturer does not accept any responsibility for injuries or damage resulting from improper use of the light.
- 3. Attention! Before starting the installation work, make sure that the mains power line is voltage-free—turn off safety cutout or unscrew the protection f -use. The switch must be "OFF".
- 4. Warning! Before drilling the mounting holes, make sure that no gas, water or electricity pipes and wires can be drilled through or damaged in your chos -en mounting location.
- 5. Description of the supply terminals: L = Phase N = Neutral conductor  $\bigoplus$ Earthed conductor.