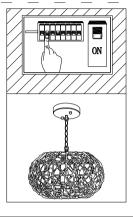

# **Product Instruction**



| WS-FND90-40B             |
|--------------------------|
| 3xMAX.40W                |
| 110-120V                 |
| Material:Metal+Hemp Rope |
| Color:Brown              |

Current range of telephone after-sales service

Language: English only Country: USA and Canada

Customers from other countries are advised to contact us via email.

AFTER-SALES SERVICE Email: all-support@depuley.com

AFTER·SALES SERVICE TEL: (888) 985-3006 Depuley (888) 986-0020 DLLT

Mon-Fri 9am - 5pm (PST)

#### Part list:



### You will need:



## **Installation Steps:**













#### Note:

# **English**

- 1. The lamps may only be installed by authorized and qualified technicians ac -cording the valid regulations for electrical installation.
- 2. The manufacturer does not accept any responsibility for injuries or damage resulting from improper use of the light.
- 3. Attention! Before starting the installation work, make sure that the mains power line is voltage-free—turn off safety cutout or unscrew the protection f -use. The switch must be "OFF".
- 4. Warning! Before drilling the mounting holes, make sure that no gas, water or electricity pipes and wires can be drilled through or damaged in your chos -en mounting location.
- 5. Description of the supply terminals: L = Phase N = Neutral conductor  $\bigoplus$ Earthed conductor.