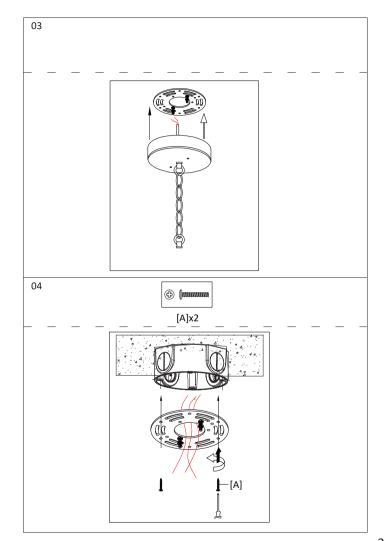

# **Product Instruction**



| WS-FND90-40B             |
|--------------------------|
| 3xMAX.40W                |
| 110-120V                 |
| Material:Metal+Hemp Rope |
| Color:Brown              |

Current range of telephone after-sales service

Language: English only Country: USA and Canada

Customers from other countries are advised to contact us via email.

AFTER-SALES SERVICE Email: all-support@depuley.com

AFTER·SALES SERVICE TEL: (888) 985-3006 Depuley (888) 986-0020 DLLT

Mon-Fri 9am - 5pm (PST)

#### Part list:



### You will need:



## **Installation Steps:**













#### Note:

# **English**

- 1. The lamps may only be installed by authorized and qualified technicians ac -cording the valid regulations for electrical installation.
- 2. The manufacturer does not accept any responsibility for injuries or damage resulting from improper use of the light.
- 3. Attention! Before starting the installation work, make sure that the mains power line is voltage-free—turn off safety cutout or unscrew the protection f -use. The switch must be "OFF".
- 4. Warning! Before drilling the mounting holes, make sure that no gas, water or electricity pipes and wires can be drilled through or damaged in your chos -en mounting location.
- 5. Description of the supply terminals: L = Phase N = Neutral conductor  $\bigoplus$ Earthed conductor.