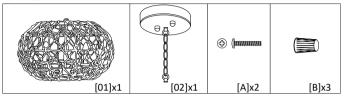

# **Product Instruction**



| WS-FND90-40B             |
|--------------------------|
| 3xMAX.40W                |
| 110-120V                 |
| Material:Metal+Hemp Rope |
| Color:Brown              |

Current range of telephone after-sales service

Language: English only Country: USA and Canada

Customers from other countries are advised to contact us via email.

AFTER-SALES SERVICE Email: all-support@depuley.com

AFTER·SALES SERVICE TEL: (888) 985-3006 Depuley (888) 986-0020 DLLT

Mon-Fri 9am - 5pm (PST)

#### Part list:



### You will need:



## **Installation Steps:**













#### Note:

# **English**

- 1. The lamps may only be installed by authorized and qualified technicians ac -cording the valid regulations for electrical installation.
- 2. The manufacturer does not accept any responsibility for injuries or damage resulting from improper use of the light.
- 3. Attention! Before starting the installation work, make sure that the mains power line is voltage-free—turn off safety cutout or unscrew the protection f -use. The switch must be "OFF".
- 4. Warning! Before drilling the mounting holes, make sure that no gas, water or electricity pipes and wires can be drilled through or damaged in your chos -en mounting location.
- 5. Description of the supply terminals: L = Phase N = Neutral conductor  $\