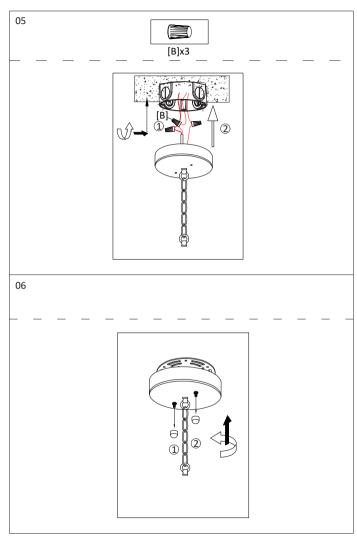

# **Product Instruction**



| WS-FND90-40B             |
|--------------------------|
| 3xMAX.40W                |
| 110-120V                 |
| Material:Metal+Hemp Rope |
| Color:Brown              |

Current range of telephone after-sales service

Language: English only Country: USA and Canada

Customers from other countries are advised to contact us via email.

AFTER-SALES SERVICE Email: all-support@depuley.com

AFTER·SALES SERVICE TEL: (888) 985-3006 Depuley (888) 986-0020 DLLT

Mon-Fri 9am - 5pm (PST)

#### Part list:



### You will need:



## **Installation Steps:**













#### Note:

# **English**

- 1. The lamps may only be installed by authorized and qualified technicians ac -cording the valid regulations for electrical installation.
- 2. The manufacturer does not accept any responsibility for injuries or damage resulting from improper use of the light.
- 3. Attention! Before starting the installation work, make sure that the mains power line is voltage-free—turn off safety cutout or unscrew the protection f -use. The switch must be "OFF".
- 4. Warning! Before drilling the mounting holes, make sure that no gas, water or electricity pipes and wires can be drilled through or damaged in your chos -en mounting location.
- 5. Description of the supply terminals: L = Phase N = Neutral conductor  $\bigoplus$ Earthed conductor.