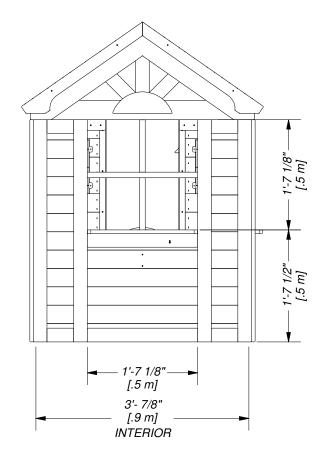

Part Number

## 2102323 BEACON HEIGHTS FOOTPRINT

Sheet

2 OF 3

| DRAWN BY | DESCRIPTION                      |     |  |
|----------|----------------------------------|-----|--|
| BRS      | BEACON HEIGHTS PLAYHOUSE         |     |  |
| 9/6/2020 | 2102323 BEACON HEIGHTS FOOTPRINT | REV |  |