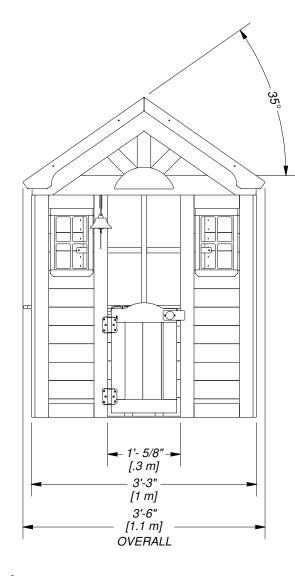

## 2102323 BEACON HEIGHTS FOOTPRINT

Sheet

3 *OF* 3

| DRAWN BY | DESCRIPTION                      |     | 1 |
|----------|----------------------------------|-----|---|
| BRS      | BEACON HEIGHTS PLAYHOUSE         |     |   |
| 9/6/2020 | 2102323 BEACON HEIGHTS FOOTPRINT | REV |   |