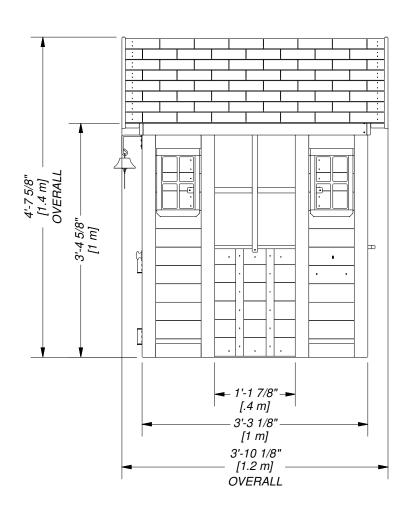

## 2102323 BEACON HEIGHTS FOOTPRINT

Sheet

3 *OF* 3

| DRAWN BY | DESCRIPTION                      |     | 1 |
|----------|----------------------------------|-----|---|
| BRS      | BEACON HEIGHTS PLAYHOUSE         |     |   |
| 9/6/2020 | 2102323 BEACON HEIGHTS FOOTPRINT | REV |   |