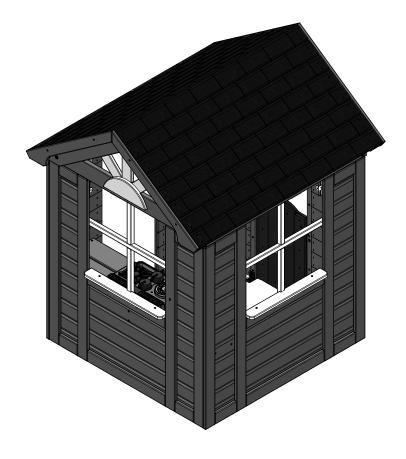

## 2102323 BEACON HEIGHTS FOOTPRINT

Sheet

2 OF 3

| DRAWN BY | DESCRIPTION                      |     |  |
|----------|----------------------------------|-----|--|
| BRS      | BEACON HEIGHTS PLAYHOUSE         |     |  |
| 9/6/2020 | 2102323 BEACON HEIGHTS FOOTPRINT | REV |  |