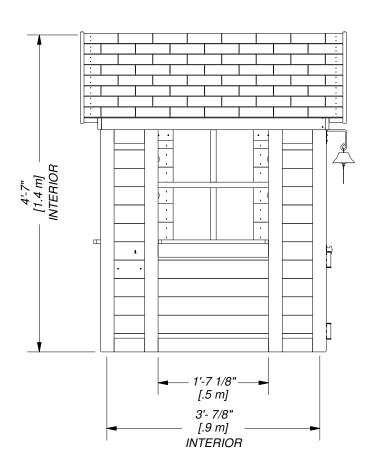

Part Number

## 2102323 BEACON HEIGHTS FOOTPRINT

Sheet

3 *OF* 3

| DRAWN BY | DESCRIPTION                      |     | 1 |
|----------|----------------------------------|-----|---|
| BRS      | BEACON HEIGHTS PLAYHOUSE         |     |   |
| 9/6/2020 | 2102323 BEACON HEIGHTS FOOTPRINT | REV |   |