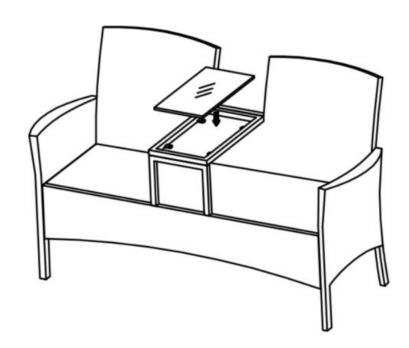

# Outdoor Furniture Lover Chair INSTRUCTION MANUAL



#### **IMPORTANCE**

- ▶ 1. Please DO NOT fix screws tightly until all screws and holes have been connected sucessfully.
- ▶ 2. Thread the screws a little bit first, leave them loose until ALL screws are in, and then tighen them all.
- ▶ 3. Don't expose cushions (if have) in the BURNING sun for a long time, please cover the set or put cushions indoor during rainy or snowy days.
- ▶ 4. Please DO NOT discard packing boxes before all parts are assembled successfully.
- ▶ 5. DO NOT touch the glass (if have) with bare hands if the glass is broken during shipping.

Thank you!

#### Parts List of Lover Chair



## Assembly Step for Lover Chairs





## Assembly Step for Lover Chairs





## Assembly Step for Lover Chairs



Step 5 ◀