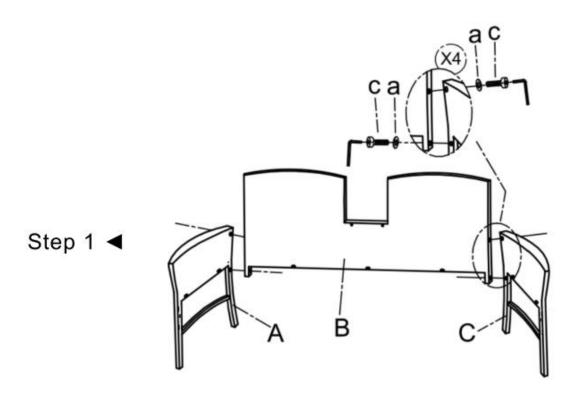

# Outdoor Furniture Lover Chair INSTRUCTION MANUAL



#### **IMPORTANCE**

- ▶ 1. Please DO NOT fix screws tightly until all screws and holes have been connected sucessfully.
- ▶ 2. Thread the screws a little bit first, leave them loose until ALL screws are in, and then tighen them all.
- ▶ 3. Don't expose cushions (if have) in the BURNING sun for a long time, please cover the set or put cushions indoor during rainy or snowy days.
- ▶ 4. Please DO NOT discard packing boxes before all parts are assembled successfully.
- ▶ 5. DO NOT touch the glass (if have) with bare hands if the glass is broken during shipping.

Thank you!

#### Parts List of Lover Chair



## Assembly Step for Lover Chairs





## Assembly Step for Lover Chairs





## Assembly Step for Lover Chairs



Step 5 ◀