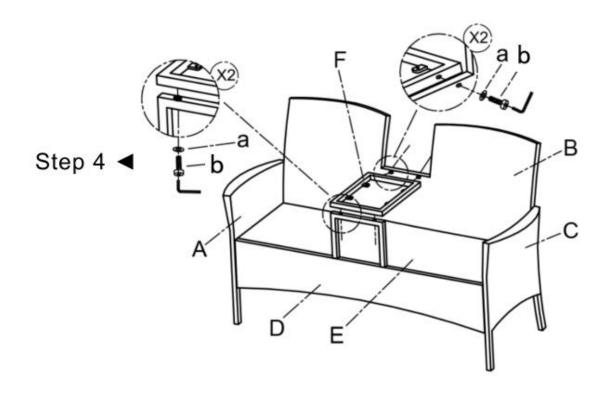

# Outdoor Furniture Lover Chair INSTRUCTION MANUAL



#### **IMPORTANCE**

- ▶ 1. Please DO NOT fix screws tightly until all screws and holes have been connected sucessfully.
- ▶ 2. Thread the screws a little bit first, leave them loose until ALL screws are in, and then tighen them all.
- ▶ 3. Don't expose cushions (if have) in the BURNING sun for a long time, please cover the set or put cushions indoor during rainy or snowy days.
- ▶ 4. Please DO NOT discard packing boxes before all parts are assembled successfully.
- ▶ 5. DO NOT touch the glass (if have) with bare hands if the glass is broken during shipping.

Thank you!

#### Parts List of Lover Chair



## Assembly Step for Lover Chairs





## Assembly Step for Lover Chairs





## Assembly Step for Lover Chairs



Step 5 ◀