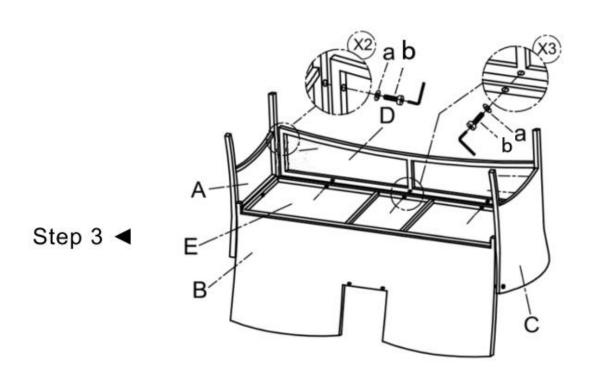

# Outdoor Furniture Lover Chair INSTRUCTION MANUAL



#### **IMPORTANCE**

- ▶ 1. Please DO NOT fix screws tightly until all screws and holes have been connected sucessfully.
- ▶ 2. Thread the screws a little bit first, leave them loose until ALL screws are in, and then tighen them all.
- ▶ 3. Don't expose cushions (if have) in the BURNING sun for a long time, please cover the set or put cushions indoor during rainy or snowy days.
- ▶ 4. Please DO NOT discard packing boxes before all parts are assembled successfully.
- ▶ 5. DO NOT touch the glass (if have) with bare hands if the glass is broken during shipping.

Thank you!

#### Parts List of Lover Chair



## Assembly Step for Lover Chairs





## Assembly Step for Lover Chairs





## Assembly Step for Lover Chairs



Step 5 ◀