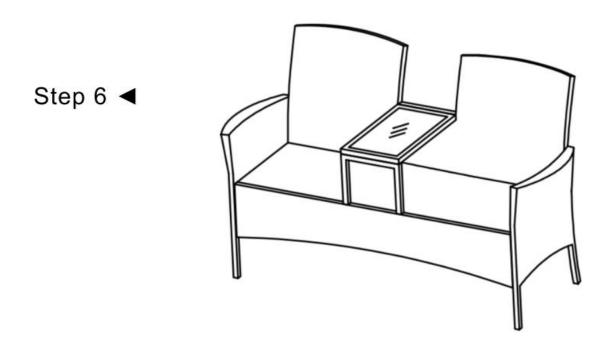

# Outdoor Furniture Lover Chair INSTRUCTION MANUAL



#### **IMPORTANCE**

- ▶ 1. Please DO NOT fix screws tightly until all screws and holes have been connected sucessfully.
- ▶ 2. Thread the screws a little bit first, leave them loose until ALL screws are in, and then tighen them all.
- ▶ 3. Don't expose cushions (if have) in the BURNING sun for a long time, please cover the set or put cushions indoor during rainy or snowy days.
- ▶ 4. Please DO NOT discard packing boxes before all parts are assembled successfully.
- ▶ 5. DO NOT touch the glass (if have) with bare hands if the glass is broken during shipping.

Thank you!

#### Parts List of Lover Chair



## Assembly Step for Lover Chairs





## Assembly Step for Lover Chairs





## Assembly Step for Lover Chairs



Step 5 ◀