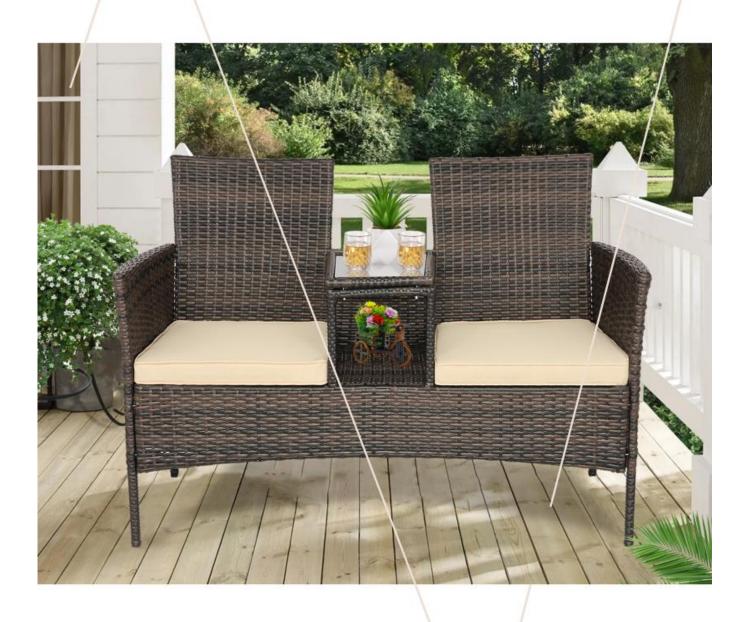

# Outdoor Furniture Lover Chair INSTRUCTION MANUAL



#### **IMPORTANCE**

- ▶ 1. Please DO NOT fix screws tightly until all screws and holes have been connected sucessfully.
- ▶ 2. Thread the screws a little bit first, leave them loose until ALL screws are in, and then tighen them all.
- ▶ 3. Don't expose cushions (if have) in the BURNING sun for a long time, please cover the set or put cushions indoor during rainy or snowy days.
- ▶ 4. Please DO NOT discard packing boxes before all parts are assembled successfully.
- ▶ 5. DO NOT touch the glass (if have) with bare hands if the glass is broken during shipping.

Thank you!

#### Parts List of Lover Chair



## Assembly Step for Lover Chairs





## Assembly Step for Lover Chairs





## Assembly Step for Lover Chairs



Step 5 ◀