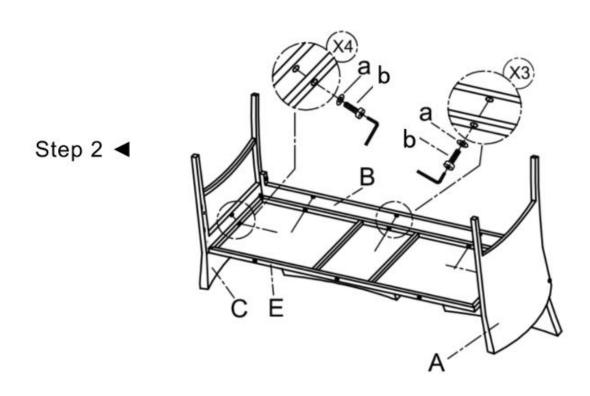

# Outdoor Furniture Lover Chair INSTRUCTION MANUAL



#### **IMPORTANCE**

- ▶ 1. Please DO NOT fix screws tightly until all screws and holes have been connected sucessfully.
- ▶ 2. Thread the screws a little bit first, leave them loose until ALL screws are in, and then tighen them all.
- ▶ 3. Don't expose cushions (if have) in the BURNING sun for a long time, please cover the set or put cushions indoor during rainy or snowy days.
- ▶ 4. Please DO NOT discard packing boxes before all parts are assembled successfully.
- ▶ 5. DO NOT touch the glass (if have) with bare hands if the glass is broken during shipping.

Thank you!

#### Parts List of Lover Chair



## Assembly Step for Lover Chairs





## Assembly Step for Lover Chairs





## Assembly Step for Lover Chairs



Step 5 ◀