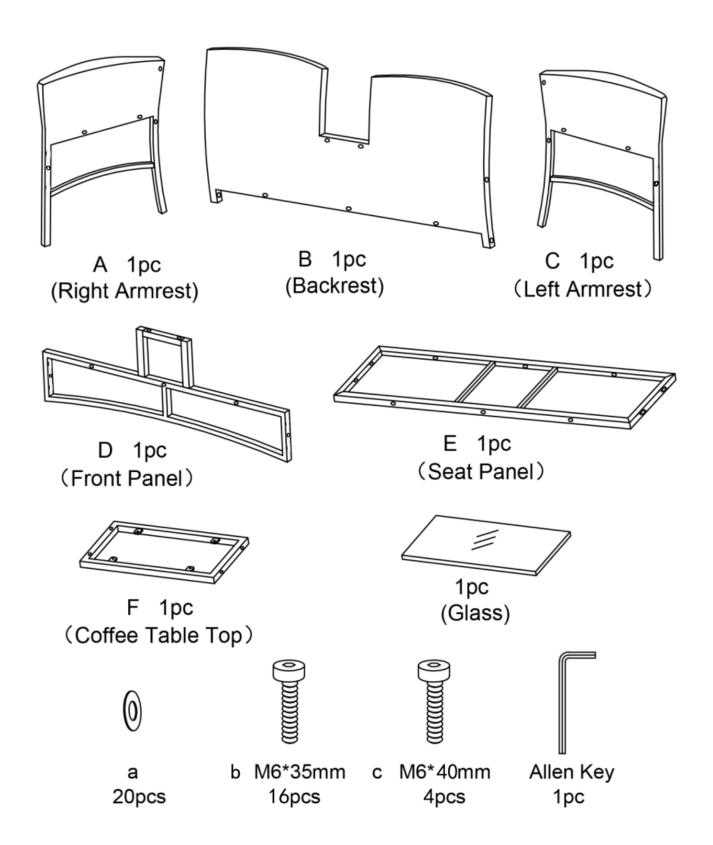

# Outdoor Furniture Lover Chair INSTRUCTION MANUAL



#### **IMPORTANCE**

- ▶ 1. Please DO NOT fix screws tightly until all screws and holes have been connected sucessfully.
- ▶ 2. Thread the screws a little bit first, leave them loose until ALL screws are in, and then tighen them all.
- ▶ 3. Don't expose cushions (if have) in the BURNING sun for a long time, please cover the set or put cushions indoor during rainy or snowy days.
- ▶ 4. Please DO NOT discard packing boxes before all parts are assembled successfully.
- ▶ 5. DO NOT touch the glass (if have) with bare hands if the glass is broken during shipping.

Thank you!

#### Parts List of Lover Chair



## Assembly Step for Lover Chairs





## Assembly Step for Lover Chairs





## Assembly Step for Lover Chairs



Step 5 ◀