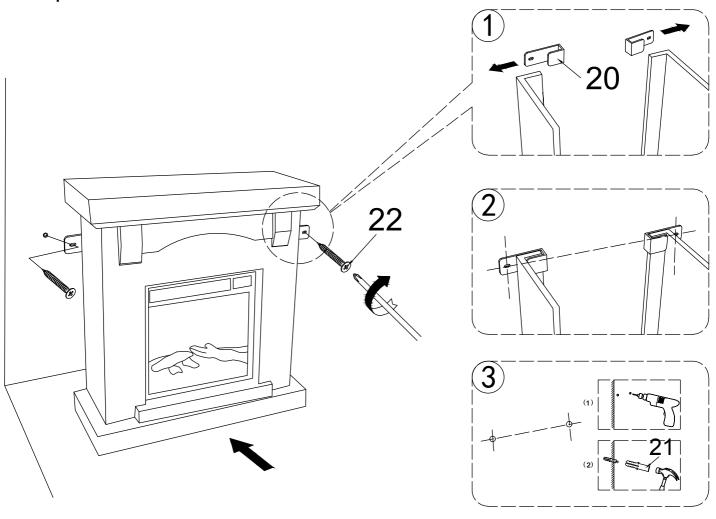

## Step3

Install the Anti-tipping Brackets (20) from the back of the fireplace. Secure the Brackets (20) by using the M4x30mm screw (22) and the Plastic Anchor (21).