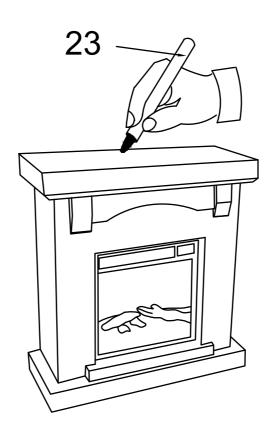

# Step1

Refer to Electric Fireplace Use and Care Guide for the installation of the fire place;

Step2

Use the Touch-up Pen (23) to touch up the scratching on the mantel and the base of the fireplace;