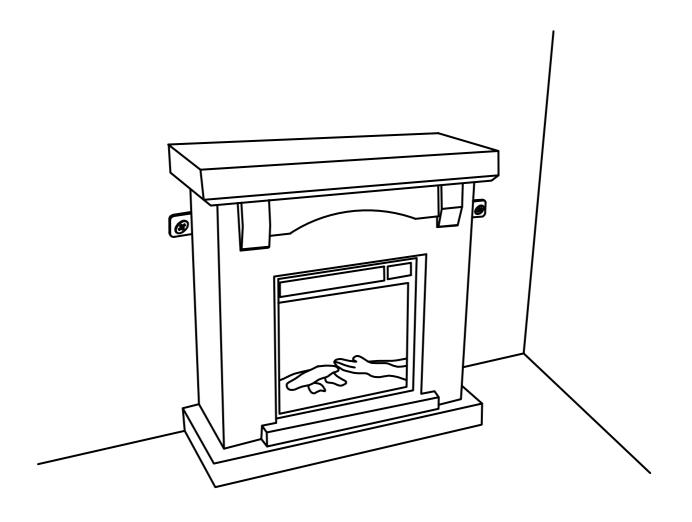

# **Assembly Instructions**

ITEM# VCSFP-28

Questions, problems, missing parts? Before returning the product, call our customer service 9 a.m.- 5 p.m., PST, Monday-Friday

800-385-0608

or email us at aftersales@cye-way.com for assistance.