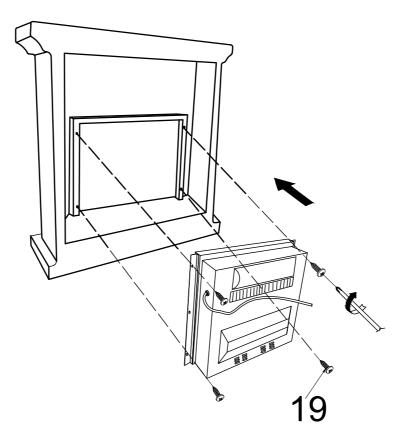

# Step1

Refer to Electric Fireplace Use and Care Guide for the installation of the fire place;

Step2

Use the Touch-up Pen (23) to touch up the scratching on the mantel and the base of the fireplace;