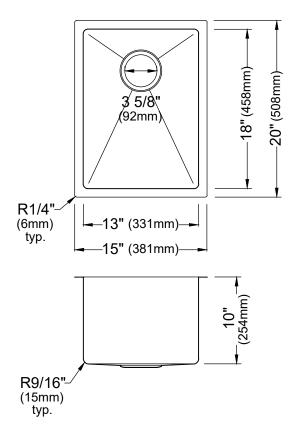

DDUCT SPECIFICATION Model: EL-71-PK1

| Series               | Elite                              |
|----------------------|------------------------------------|
| Material             | 16 Gauge, Type 304 stainless steel |
| Installation Type    | Undermount                         |
| Configuration        | Single bowl                        |
| Finish               | Soft satin brushed finish          |
| Overall Dimensions   | 15" x 20"                          |
| Bowl Dimensions      | 13" x 18" x 10"                    |
| Drain Size           | 3 5/8"                             |
| Finish Available     | Stainless Steel                    |
| Minimum cabinet size | 18"                                |
| Template Included    | Yes                                |
| Clips Included       | Yes                                |
| Drain Location       | Rear                               |
| Accessories Included | Strainer and Bottom grid           |