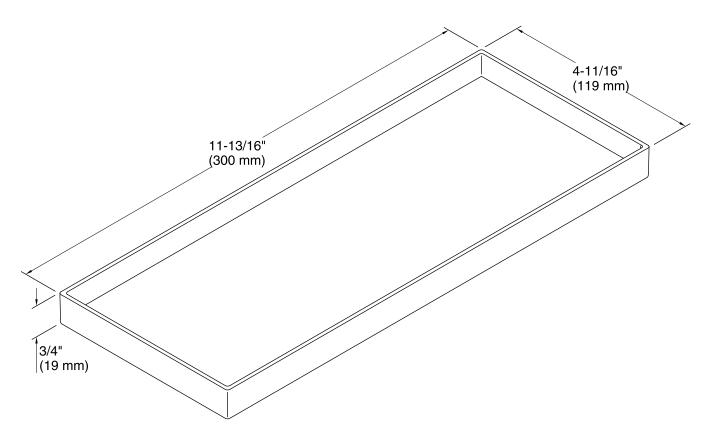

## **Draft™** 12" holder **K-27366**

**Technical Information** 

All product dimensions are nominal.