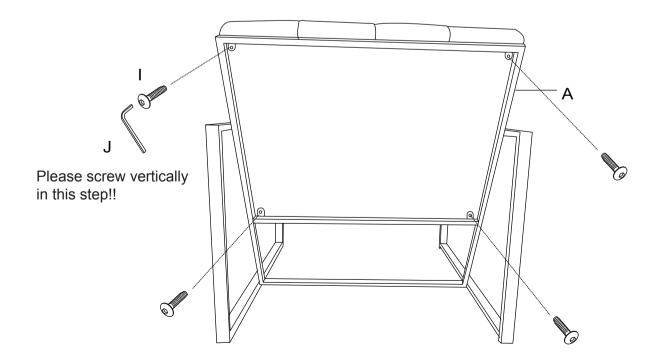

STEP 4 Attached the Back Cushion (A) to the Back Frame (C) by using Allen Bolt (I) and Allen Wrench (J). Please 80% tighten the bolts.

Attached the Seat Cushion (B) to the Seat Frame (D) by using Allen Bolt (H) and STEP 5 Allen Wrench (J) as shown in below diagram. Please 80% tighten the bolts.