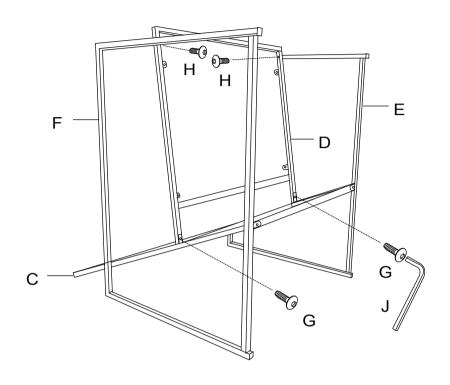

## STEP-BY-STEP ASSEMBLY

PLEASE CAREFULLY UNPACK AND IDENTIFY EACH COMPONENT BEFORE BEGINNING ASSEMBLY. BEFORE YOU BEGIN, PLEASE REFER TO PARTS LIST TO MAKE SURE THAT YOU HAVE ALL PARTS.

Attached the Back Frame (C) to the Right Side Frame (F) by using Allen Bolt (G), STEP 1 Allen Bolt (H) and Allen Wrench (J). Please 80% tighten the bolts.

Attached the Left Side Frame (E) to the Back Frame (C) by using Allen Bolt (G), STEP 2 Allen Bolt (H) and Allen Wrench (J) as shown in below diagram. Please 80% tighten the bolts.

Attached the Seat Frame (D) to the Back Frame (C) and Side Frames (E&F) by STEP 3 using Allen Bolt (G), Allen Bolt (H) and Allen Wrench (J) as shown in below diagram. Please 80% tighten the bolts.