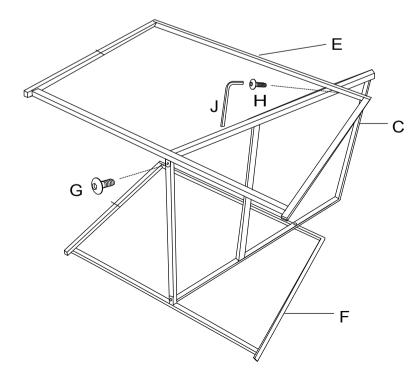

Attached the Left Side Frame (E) to the Back Frame (C) by using Allen Bolt (G), STEP 2 Allen Bolt (H) and Allen Wrench (J) as shown in below diagram. Please 80% tighten the bolts.

Attached the Seat Frame (D) to the Back Frame (C) and Side Frames (E&F) by STEP 3 using Allen Bolt (G), Allen Bolt (H) and Allen Wrench (J) as shown in below diagram. Please 80% tighten the bolts.