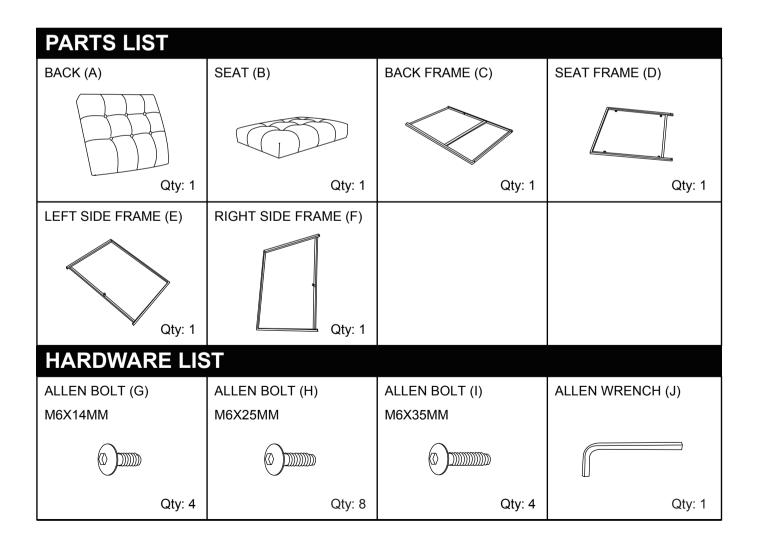

# ACCENT CHAIR

Please carefully unpack and identify each component before beginning assembly. Before you begin, please refer to parts list to make sure that you have all parts. Please take care when assembling the unit and always place the parts on a clean, soft surface. If you require assistance with assembly or parts, please call 888-357-7263.