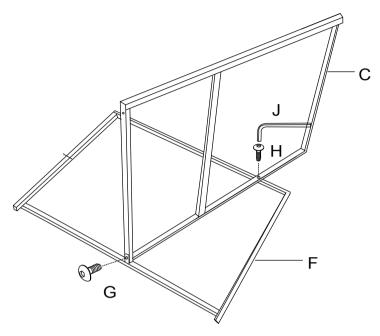

## STEP-BY-STEP ASSEMBLY

PLEASE CAREFULLY UNPACK AND IDENTIFY EACH COMPONENT BEFORE BEGINNING ASSEMBLY. BEFORE YOU BEGIN, PLEASE REFER TO PARTS LIST TO MAKE SURE THAT YOU HAVE ALL PARTS.

Attached the Back Frame (C) to the Right Side Frame (F) by using Allen Bolt (G), STEP 1 Allen Bolt (H) and Allen Wrench (J). Please 80% tighten the bolts.