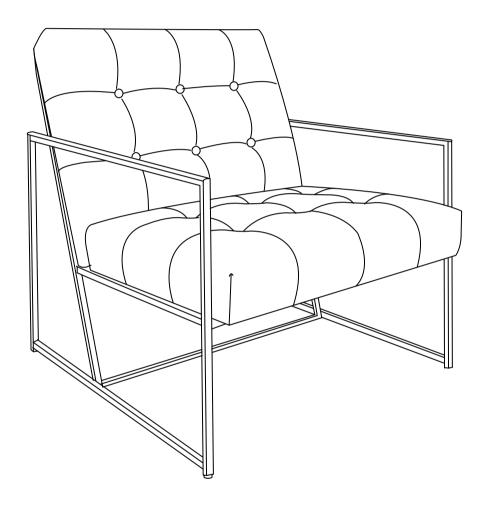

# ACCENT CHAIR

Please carefully unpack and identify each component before beginning assembly. Before you begin, please refer to parts list to make sure that you have all parts. Please take care when assembling the unit and always place the parts on a clean, soft surface. If you require assistance with assembly or parts, please call 888-357-7263.