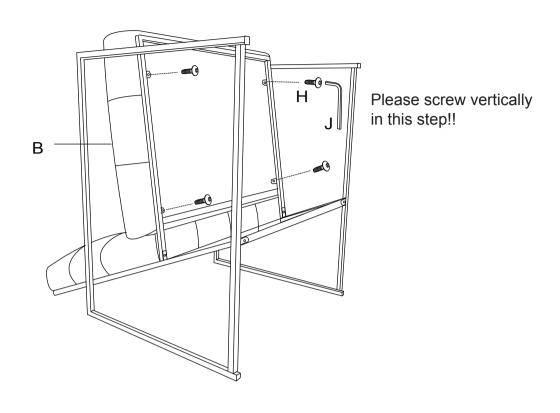

STEP 4 Attached the Back Cushion (A) to the Back Frame (C) by using Allen Bolt (I) and Allen Wrench (J). Please 80% tighten the bolts.

Attached the Seat Cushion (B) to the Seat Frame (D) by using Allen Bolt (H) and STEP 5 Allen Wrench (J) as shown in below diagram. Please 80% tighten the bolts.