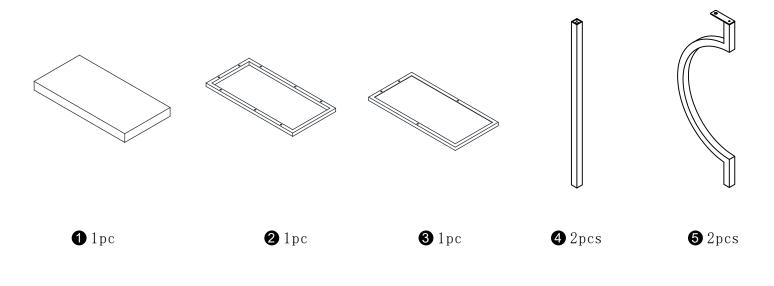

#### **Follow Tribesign:**

Make sure all parts are included. Most board parts are labeled or stamped on the raw edge. Contach us for free replacement if having damaged or missing parts.

## Parts & Hardware List

M6\*12mm

#### Hardware List

Α

B 8pcs+1pc

C 2pcs+1pc

D 4pcs

E

1pc

P-03