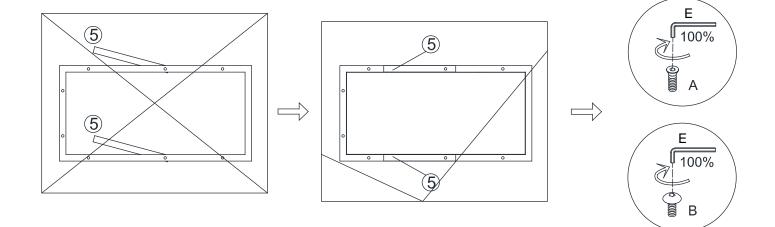

4. To avoid misalignment of the holes, Please don't full tighten the screws until you ensure all parts in place.