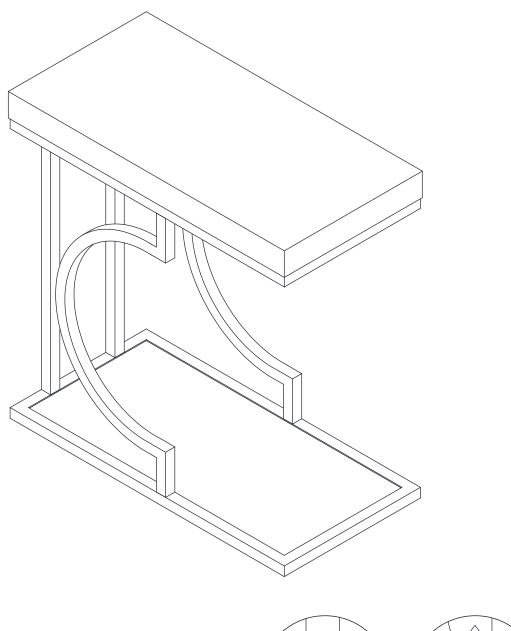

em for future reference.

 Refer to the parts list for guidance and ensure that you have all the pieces before starting the assembly process, if anything is missing, damaged, incorrect, contact us FIRSTLY BEFORE assembling.
When assembling, place all parts on a soft, clean, and flat surface, such as a carpet, to prevent any scratches.

4. To avoid misalignment of the holes, Please don't full tighten the screws until you ensure all parts in place.

#### **Follow Tribesign:**















Make sure all parts are included. Most board parts are labeled or stamped on the raw edge. Contach us for free replacement if having damaged or missing parts.

## Parts & Hardware List





M6\*12mm

#### Hardware List



Α





B 8pcs+1pc

C 2pcs+1pc



D 4pcs



E

1pc

P-03

#### Tribesígns



















No heartburn, when we handle the return



Contact our customer service team



support@tribesigns.com www.tribesigns.com