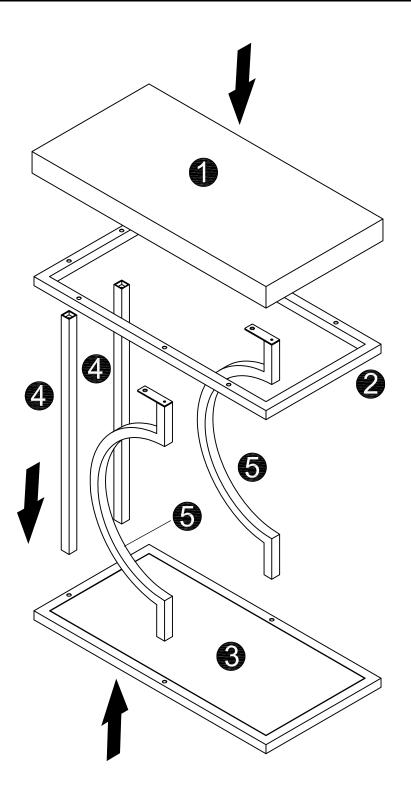

## **Assembly Instructions:**

1. Carefully read these instructions and keep them for future reference.

 Refer to the parts list for guidance and ensure that you have all the pieces before starting the assembly process, if anything is missing, damaged, incorrect, contact us FIRSTLY BEFORE assembling.
When assembling, place all parts on a soft, clean, and flat surface, such as a carpet, to prevent any scratches.

4. To avoid misalignment of the holes, Please don't full tighten the screws until you ensure all parts in place.