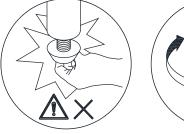

4. To avoid misalignment of the holes, Please don't full tighten the screws until you ensure all parts in place.