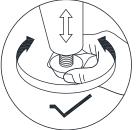

4. To avoid misalignment of the holes, Please don't full tighten the screws until you ensure all parts in place.