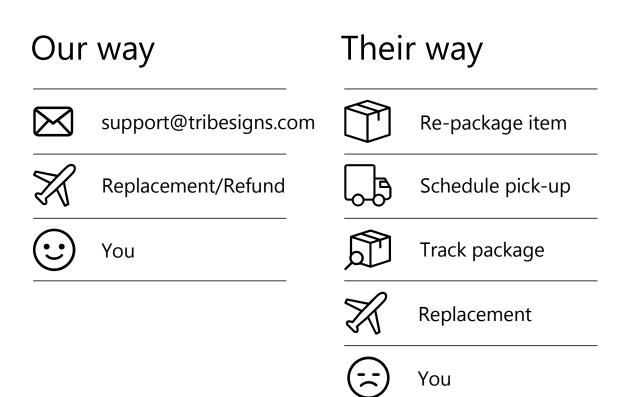

# **Call us!** We're here to help!

If you have any issues with this product, please contact our customer service team **before returning** it.

We want you to be completely satisfied with your purchase! If anything is missing, damaged, incorrect, or not what you expected, don't worry. Please keep the outer packaging and take photos of both the packaging and products, and then reach out to us at **support@tribesigns.com** or call us at **1-424-220-6888.** We'll take care of everything and send you a free replacement, so you can enjoy your purchase as soon as possible without any hassle.

#### Tribesígns

No heartburn, when we handle the return

Contact our customer service team

support@tribesigns.com www.tribesigns.com