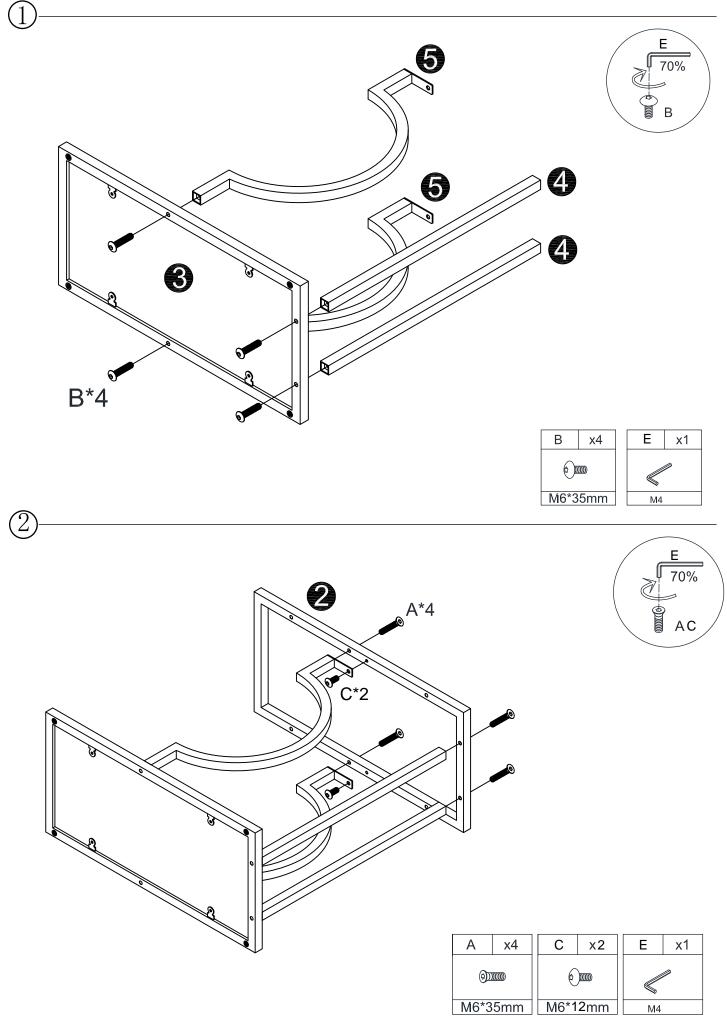

4. To avoid misalignment of the holes, Please don't full tighten the screws until you ensure all parts in place.