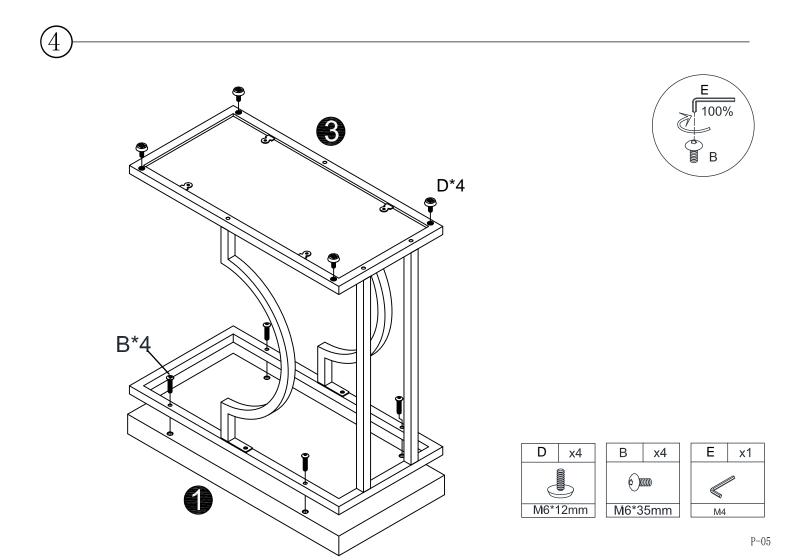

4. To avoid misalignment of the holes, Please don't full tighten the screws until you ensure all parts in place.