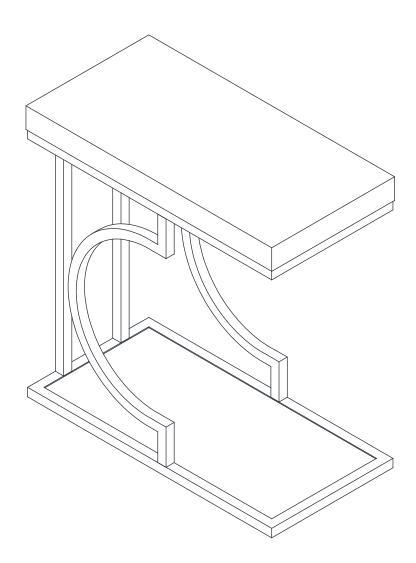

## LITTLE TREE Assembly Instructions



## Model No. HOGA-F1911

End table

# **Call us!** We're here to help!

If you have any issues with this product, please contact our customer service team **before returning** it.



We want you to be completely satisfied with your purchase! If anything is missing, damaged, incorrect, or not what you expected, don't worry. Please keep the outer packaging and take photos of both the packaging and products, and then reach out to us at **support@tribesigns.com** or call us at **1-424-220-6888.** We'll take care of everything and send you a free replacement, so you can enjoy your purchase as soon as possible without any hassle.

## **Assembly Instructions:**

1. Carefully read these instructions and keep them for future reference.

 Refer to the parts list for guidance and ensure that you ha