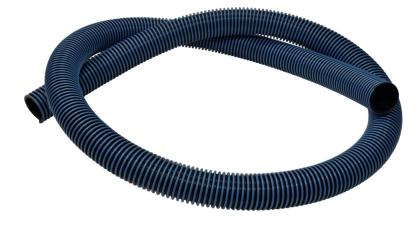

# **Pool and SPA** Vacuum Hose **Bulk**

#### **DESCRIPTION:**

Utilizes high grade, corrugated ultra-low density polyethylene High melting temperature Superior flexibility Crush proof Buoyancy

#### **TECHNICAL SPECIFICATIONS:**

Material:

Non-Toxic Low Density

Polyethylene

Color:

Blue

Operating Temp Range: -5°F to 150°F

Not intended for use with potable water

### **APPLICATIONS:**

Pool

Spa

Vacuum applications

MADE IN: China

| Material | Inside   | Outside  | Wall      | Roll   | Working PSI | Unit  | UPC          | Pack            |
|----------|----------|----------|-----------|--------|-------------|-------|--------------|-----------------|
| Number   | Diameter | Diameter | Thickness | Length | @ 70°F      | Order | UPC          | Pack            |
| 98596    | 1-1/2"   | 1.81"    | 0.155"    | 25'    | N/A         | 25'   | 091712013433 | Dispenser Spool |