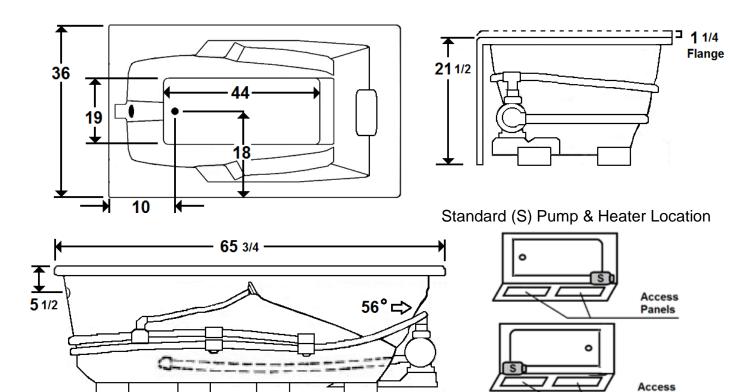

# \*All dimensions are +/- 1/2" and subject to change without notice\* Confirm specifications before installation

### **Technical Information**

Weight: 140 lbs.

Water Depth to Overflow: 14"Water Operating Level: 47 gal.

Water Capacity: 64 gal.Sump Dimension: 44" x 19"