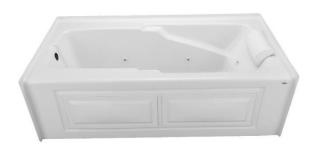

## **MERCER VIII**

66" x 36" Skirted Acrylic Whirlpool Deluxe Package

Heater Included

Model Number
3666MWSRH-WH
3666MWSLH-WH
RH & LH Drain White Whirlpool

3666MWSRH-BI 3666MWSLH-BI RH & LH Drain Biscuit Whirlpool

### **Features**

- Color-matched jet trim & Pillow included
- 10 Self draining, adjustable hydrotherapy jets
- 3-Speed control for the 13 Amp pump
- Constructed of high-gloss durable acrylic
- Pre-leveled base for easy installation
- Inline maintenance heater included
- Heater requires a 20amp, dedicated GFCI
- Made in the USA