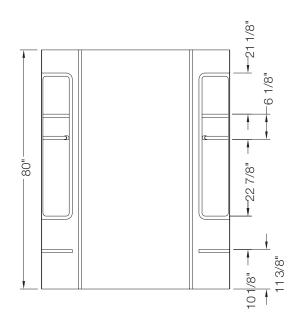

# **FEATURES**

- High impact polystyrene 5-Piece wall set has 80-inch high walls that can be installed in a shower or bathtub application
- Quick and easy direct-to-wall installation
- Bright, glossy polystyrene is easy to clean
- Wall set includes 2 towel bars and 6 shelves for storage
- Can be cut to size to accommodate any shower space that fits a length of 48-in to 61-in and a width of 30-in to 34-in
- Glue-up walls are ideal for remodeling projects
- Limited 1-year warranty
- Available in White

# **SPECIFICATIONS**

Model # 807139-000-129-000

Material High-Impact Polystyrene

Installation TypeGlue to wallConfigurationAlcoveShelf IncludedYes

No. of Panels 5

Product Weight 32 lbs (14 kg)

Warranty Limited 1-year