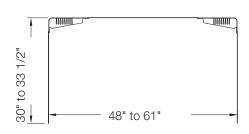

# **FEATURES**

- High impact polystyrene 5-Piece wall set has 80-inch high walls that can be installed in a shower or bathtub application
- Quick and easy direct-to-wall installation
- Bright, glossy polystyrene is easy to clean
- Wall set includes 2 towel bars and 6 shelves for storage
- Can be cut to size to accommodate any shower space that fits a length of 48-in to 61-in and a width of 30-in to 34-in
- Glue-up walls are ideal for remodeling projects
- Limited 1-year warranty
- Available in White