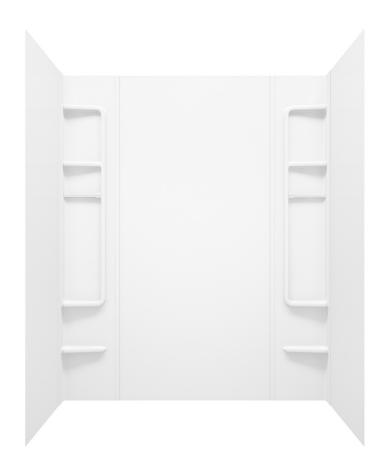

# **FEATURES**

- High impact polystyrene 5-Piece wall set has 80-inch high walls that can be installed in a shower or bathtub application
- Quick and easy direct-to-wall installation
- Bright, glossy polystyrene is easy to clean
- Wall set includes 2 towel bars and 6 shelves for storage
- Can be cut to size to accommodate any shower space that fits a length of 48-in to 61-in and a width of 30-in to 34-in
- Glue-up walls are ideal for remodeling projects
- Limited 1-year warranty
- Available in White

# **SPECIFICATIONS**

Model # 807139-000-129-000

Material High-Impact Polystyrene

Installation TypeGlue to wallConfigurationAlcoveShelf IncludedYes

No. of Panels 5

Product Weight 32 lbs (14 kg)

Warranty Limited 1-year