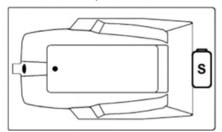

### Standard Pump & Heater Location

Lights & Speakers Locations

## **Electrical Requirements.**

- Standard Pump: 9 Amps
- Heater: 12 Amps
- 2, 20amp Dedicated GFCI's required

Allow as much access as possible for any future maintenance needed for the Music & lights system