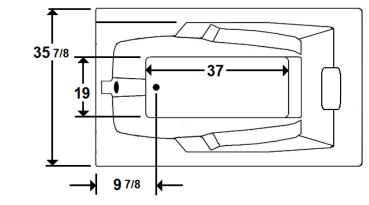

#### **Technical Information**

- Cut-Out Dimensions: 57 7/8" x 33 7/8"
- Weight: 135 lbs.
- Water Depth to Overflow: 15"
- Water Operating Level: 44 gal.
- Water Capacity: 58 gal.
- Sump Dimension: 37" x 19"