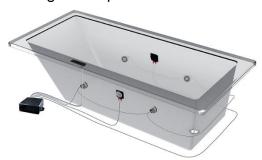

### Standard Pump & Heater Location

Lights & Speakers Locations

## **Electrical Requirements.**

- Standard Pump: 9 Amps
- Heater: 12 Amps
- 2, 20amp Dedicated GFCI's required

Allow as much access as possible for any future maintenance needed for the Music & lights system