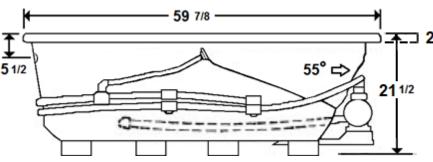

#### **Technical Information**

- Cut-Out Dimensions: 57 7/8" x 33 7/8"
- Weight: 135 lbs.
- Water Depth to Overflow: 15"
- Water Operating Level: 44 gal.
- Water Capacity: 58 gal.
- Sump Dimension: 37" x 19"