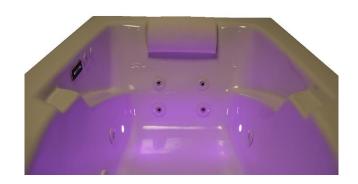

#### **Features**

- Color-matched jet trim & Pillow included
- 10 Self draining, adjustable hydrotherapy jets
- 3-Speed control for the 9 Amp pump
- Constructed of high-gloss durable acrylic
- Pre-leveled base for easy installation
- Inline maintenance heater included
- Music, Lights, Vibe system included
- Can be installed as an undermount
- Made in the USA