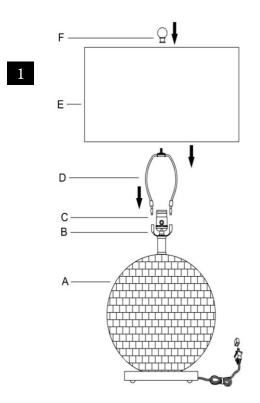

## Part List and Hardware List

| PIECE | DESCRIPTION | PICTURE    | QUANTITY | PIECE | DESCRIPTION | PICTURE | QUANTITY |
|-------|-------------|------------|----------|-------|-------------|---------|----------|
| А     | Lamp base   |            | 1X       | E     | Shade       |         | 1X       |
| В     | Saddle      |            | 1X       | F     | Finial      |         | 1X       |
| С     | Socket      | •          | 1X       | G     | Bulb        |         | 1X       |
| D     | Harp        | $\Diamond$ | 1X       |       |             |         |          |

Step 1 Insert the Harp (D) into the Saddle (B). Put the Shade(E) on the Harp(D),then tighten the Finial (F)into the Harp (D)

G

Step2
Insert the Bulb(G) into the Socket(C).

Step3
Put the light on a level surface to check if everything is stable.