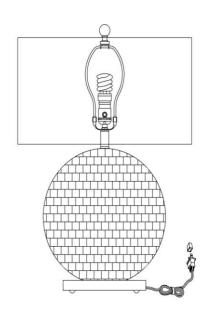

Step 1 Insert the Harp (D) into the Saddle (B). Put the Shade(E) on the Harp(D),then tighten the Finial (F)into the Harp (D)

G

Step2
Insert the Bulb(G) into the Socket(C).

Step3
Put the light on a level surface to check if everything is stable.

# **ENJOY YOUR LAMP**