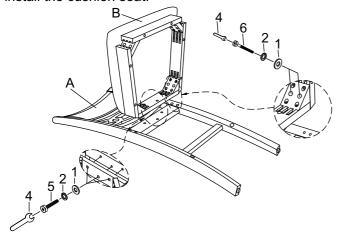

#### STEP 1

Lay the chair back on soft clean surface and install the cushion seat.