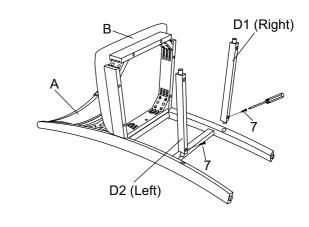

| 1 PC   |
| D1  | SIDE<br>STRETCHER<br>(RSF) RIGHT<br>SIDE FACING |              | 2 PCS | 5   | SHORT BOLT<br>1/4" x 1 3/4"    | <del>(1)</del> | 6 PCS  |
| D2  | SIDE<br>STRETCHER<br>(LSF) LEFT<br>SIDE FACING  |              | 2 PCS | 6   | LONG BOLT<br>1/4" x 3"         |                | 8 PCS  |
| Е   | FRONT<br>STRETCHER                              |              | 2 PCS | 7   | WOOD SCREW<br>5/32" x 1 1/2"   | &_mmm-         | 12 PCS |

MADE IN VIETNAM

**PAGE: 1 OF 2** 



# **Assembly Instructions**

ITEM NO. D1701-22

GIA COUNTER CHAIRS (2/CTN)

To assemble the chairs, please follow the following steps and repeat for each chair:

#### STEP 1

Lay the chair back on soft clean surface and install the cushion seat.



#### STEP 2

Insert side stretchers with wood screws.



#### STEP 3

Install front stretcher into the holes of the front legs then attached to the cushion seat.



### STEP 4

Complete.





**MADE IN VIETNAM** 

PAGE: 2 OF 2