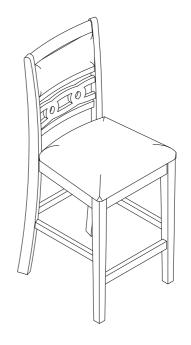

| <del>(1)</del> | 6 PCS  |
| D2  | SIDE<br>STRETCHER<br>(LSF) LEFT<br>SIDE FACING  |              | 2 PCS | 6   | LONG BOLT<br>1/4" x 3"         |                | 8 PCS  |
| Е   | FRONT<br>STRETCHER                              |              | 2 PCS | 7   | WOOD SCREW<br>5/32" x 1 1/2"   | &_mmm-         | 12 PCS |

MADE IN VIETNAM

**PAGE: 1 OF 2** 



# **Assembly Instructions**

ITEM NO. D1701-22

GIA COUNTER CHAIRS (2/CTN)

To assemble the chairs, please follow the following steps and repeat for each chair:

#### STEP 1

Lay the chair back on soft clean surface and install the cushion seat.



#### STEP 2

Insert side stretchers with wood screws.



#### STEP 3

Install front stretcher into the holes of the front legs then attached to the cushion seat.



### STEP 4

Complete.





**MADE IN VIETNAM** 

PAGE: 2 OF 2