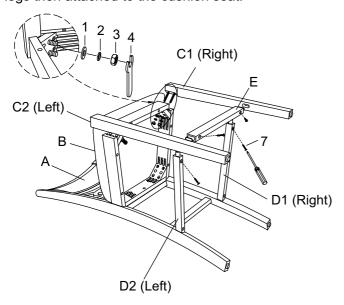

#### STEP 3

Install front stretcher into the holes of the front legs then attached to the cushion seat.