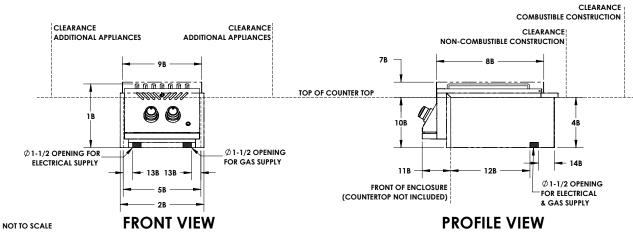

# 12" BUILT-IN RANGE TOP WITH OPTIONAL ZERO CLEARANCE LINER

MODEL: BI12RT WITH BI-2423-ZCL

NOTE: \* CLEARANCES ARE MEASURED FROM APPLIANCE, NOT ACCESSORIES. REFERENCE OWNER'S MANUAL FOR INSTALLATION INSTRUCTIONS AND DEFINITIONS

### **DIMENSIONS AND CLEARANCES**

Refer to page 1 for unit without zero clearance liner

| DIMENSIONS                                        |                                                                                | IN     | MM  |     |  |
|---------------------------------------------------|--------------------------------------------------------------------------------|--------|-----|-----|--|
| 1B                                                | Overall height of appliance with liner                                         | 13 1/8 | 333 |     |  |
| 2B                                                | Overall width of appliance with liner                                          | 17 1/4 | 438 |     |  |
| 3B                                                | Overall depth of appliance with liner                                          | 28     | 711 |     |  |
| 4B                                                | Cut-out height for appliance                                                   | 10 3/8 | 284 |     |  |
| 5B                                                | Cut-out width for appliance                                                    | 16     | 406 |     |  |
| 6B                                                | Cut-out depth for appliance                                                    | 21 3/8 | 543 |     |  |
| 7B                                                | Height of lid                                                                  | 3 1/8  | 79  |     |  |
| 8B                                                | Depth of lid                                                                   | 22 1/8 | 562 |     |  |
| 9B                                                | Width of lid                                                                   | 22 3/8 | 568 |     |  |
| 10B                                               | Height from countertop to bottom of appliance                                  | 10 3/8 | 264 |     |  |
| 11B                                               | Depth from front of appliance to front of enclosure                            | 5 7/8  | 149 |     |  |
| 12B                                               | Distance from front of enclosure<br>to front side of openings<br>for utilities | 16 3/8 | 416 |     |  |
| 13B                                               | Side distance from cut-out to side of openings for utilities                   | 2 1/8  | 54  |     |  |
| 14B                                               | Rear distance from cut-out to side of openings for utilities                   | 3 1/2  | 89  |     |  |
| MINIMUM CLEARANCES                                |                                                                                |        | IN  | MM  |  |
| Clearance to combustible construction — back*     |                                                                                |        | 17  | 432 |  |
| Clearance to combustible construction — side*     |                                                                                |        | 9   | 229 |  |
| Clearance to non-combustible construction — back* |                                                                                |        |     | 127 |  |
| Clearance to non-combustible construction – side* |                                                                                |        | 5   | 127 |  |
| Distance to additional appliances*                |                                                                                |        | 15  | 381 |  |