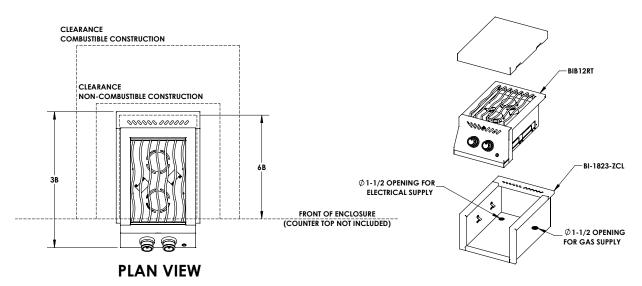

# 12" BUILT-IN RANGE TOP WITH OPTIONAL ZERO CLEARANCE LINER

MODEL: BI12RT WITH BI-2423-ZCL

NOTE: \* CLEARANCES ARE MEASURED FROM APPLIANCE, NOT ACCESSORIES. REFERENCE OWNER'S MANUAL FOR INSTALLATION INSTRUCTIONS AND DEFINITIONS

### **DIMENSIONS AND CLEARANCES**

Refer to page 1 for unit without zero clearance liner

| DIMENSIONS                                        |                                                                                | IN     | MM  |     |  |
|---------------------------------------------------|--------------------------------------------------------------------------------|--------|-----|-----|--|
| 1B                                                | Overall height of appliance with liner                                         | 13 1/8 | 333 |     |  |
| 2B                                                | Overall width of appliance with liner                                          | 17 1/4 | 438 |     |  |
| 3B                                                | Overall depth of appliance with liner                                          | 28     | 711 |     |  |
| 4B                                                | Cut-out height for appliance                                                   | 10 3/8 | 284 |     |  |
| 5B                                                | Cut-out width for appliance                                                    | 16     | 406 |     |  |
| 6B                                                | Cut-out depth for appliance                                                    | 21 3/8 | 543 |     |  |
| 7B                                                | Height of lid                                                                  | 3 1/8  | 79  |     |  |
| 8B                                                | Depth of lid                                                                   | 22 1/8 | 562 |     |  |
| 9B                                                | Width of lid                                                                   | 22 3/8 | 568 |     |  |
| 10B                                               | Height from countertop to bottom of appliance                                  | 10 3/8 | 264 |     |  |
| 11B                                               | Depth from front of appliance to front of enclosure                            | 5 7/8  | 149 |     |  |
| 12B                                               | Distance from front of enclosure<br>to front side of openings<br>for utilities | 16 3/8 | 416 |     |  |
| 13B                                               | Side distance from cut-out to side of openings for utilities                   | 2 1/8  | 54  |     |  |
| 14B                                               | Rear distance from cut-out to side of openings for utilities                   | 3 1/2  | 89  |     |  |
| MINIMUM CLEARANCES                                |                                                                                |        | IN  | MM  |  |
| Clearance to combustible construction — back*     |                                                                                |        | 17  | 432 |  |
| Clearance to combustible construction — side*     |                                                                                |        | 9   | 229 |  |
| Clearance to non-combustible construction — back* |                                                                                |        |     | 127 |  |
| Clearance to non-combustible construction – side* |                                                                                |        | 5   | 127 |  |
| Distance to additional appliances*                |                                                                                |        | 15  | 381 |  |