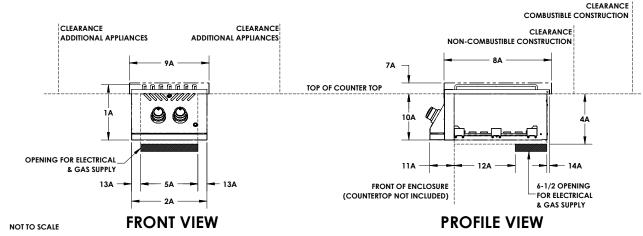

### **DIMENSIONS AND CLEARANCES**

Refer to page 2 for unit with zero clearance liner

| DIMENSIONS                                        |                                                                                | IN              | MM        |     |  |
|---------------------------------------------------|--------------------------------------------------------------------------------|-----------------|-----------|-----|--|
| 1A                                                | Overall height of appliance                                                    | 10 3/8          | 264       |     |  |
| 2A                                                | Overall width of appliance                                                     | 15 1/2          | 394       |     |  |
| 3A                                                | Overall depth of appliance                                                     | 24 5/8          | 625       |     |  |
| 4A                                                | Cut-out height for appliance (min)                                             | 10 1/4          | 260       |     |  |
| 5A                                                | Cut-out width for appliance (min-max)                                          | 12 - 14         | 305 - 356 |     |  |
| 6A                                                | Cut-out depth for appliance (min-max)                                          | 19 3/8 - 19 3/4 | 492 - 502 |     |  |
| 7A                                                | Height of lid                                                                  | 2 1/4           | 57        |     |  |
| 8A                                                | Depth of lid                                                                   | 22 1/8          | 562       |     |  |
| 9A                                                | Width of lid                                                                   | 16 3/8          | 416       |     |  |
| 10A                                               | Height from countertop to bottom of appliance                                  | 9 1/2           | 241       |     |  |
| 11A                                               | Depth from front of appliance to front of enclosure                            | 5               | 127       |     |  |
| 12A                                               | Distance from front of enclosure<br>to front side of openings<br>for utilities | 12 5/8          | 321       |     |  |
| 13A                                               | Side flange width / distance to supply openings                                | 1 7/8           | 48        |     |  |
| 14A                                               | Rear flange depth / distance to supply openings                                | 9/16            | 14        |     |  |
| MINI                                              | MUM CLEARANCES                                                                 |                 | IN        | MM  |  |
| Clearance to combustible construction — back*     |                                                                                |                 | 17        | 432 |  |
| Clearance to combustible construction – side*     |                                                                                |                 | 9         | 229 |  |
| Clearance to non-combustible construction — back* |                                                                                |                 | 5         | 127 |  |
| Clearance to non-combustible construction — side* |                                                                                |                 | 5         | 127 |  |
| Distance between additional appliances*           |                                                                                |                 | 15        | 381 |  |
|                                                   |                                                                                |                 |           |     |  |