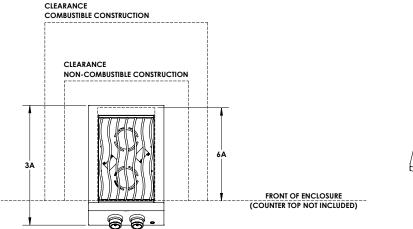

#### **PLAN VIEW**

NOTE: \* CLEARANCES ARE MEASURED FROM APPLIANCE, NOT ACCESSORIES. REFERENCE OWNER'S MANUAL FOR INSTALLATION INSTRUCTIONS AND DEFINITIONS

### **DIMENSIONS AND CLEARANCES**

Refer to page 2 for unit with zero clearance liner

| DIMENSIONS                                        |                                                                                | IN              | MM        |     |  |
|---------------------------------------------------|--------------------------------------------------------------------------------|-----------------|-----------|-----|--|
| 1A                                                | Overall height of appliance                                                    | 10 3/8          | 264       |     |  |
| 2A                                                | Overall width of appliance                                                     | 15 1/2          | 394       |     |  |
| 3A                                                | Overall depth of appliance                                                     | 24 5/8          | 625       |     |  |
| 4A                                                | Cut-out height for appliance (min)                                             | 10 1/4          | 260       |     |  |
| 5A                                                | Cut-out width for appliance (min-max)                                          | 12 - 14         | 305 - 356 |     |  |
| 6A                                                | Cut-out depth for appliance (min-max)                                          | 19 3/8 - 19 3/4 | 492 - 502 |     |  |
| 7A                                                | Height of lid                                                                  | 2 1/4           | 57        |     |  |
| 8A                                                | Depth of lid                                                                   | 22 1/8          | 562       |     |  |
| 9A                                                | Width of lid                                                                   | 16 3/8          | 416       |     |  |
| 10A                                               | Height from countertop to bottom of appliance                                  | 9 1/2           | 241       |     |  |
| 11A                                               | Depth from front of appliance to front of enclosure                            | 5               | 127       |     |  |
| 12A                                               | Distance from front of enclosure<br>to front side of openings<br>for utilities | 12 5/8          | 321       |     |  |
| 13A                                               | Side flange width / distance to supply openings                                | 1 7/8           | 48        |     |  |
| 14A                                               | Rear flange depth / distance to supply openings                                | 9/16            | 14        |     |  |
| MINI                                              | MUM CLEARANCES                                                                 |                 | IN        | MM  |  |
| Clearance to combustible construction — back*     |                                                                                |                 | 17        | 432 |  |
| Clearance to combustible construction – side*     |                                                                                |                 | 9         | 229 |  |
| Clearance to non-combustible construction — back* |                                                                                |                 | 5         | 127 |  |
| Clearance to non-combustible construction — side* |                                                                                |                 | 5         | 127 |  |
| Distance between additional appliances*           |                                                                                |                 | 15        | 381 |  |
|                                                   |                                                                                |                 |           |     |  |