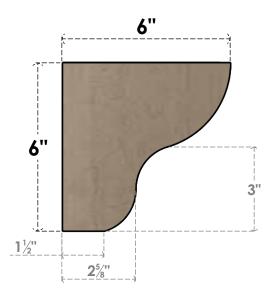

## ITEM NUMBER: CORU06X06X06GRNRCPR

6"W X 6"D X 6"H SERIES 1 WIDE GREENSBORO ROUGH CEDAR TIMBERTHANE FAUX WOOD CORBEL, PRIMED

## SIDE PROFILE

FRONT PROFILE

**ISOMETRIC** 

**EKENA MILLWORK** 2300 WEST MAIN ST. CLARKSVILLE, TX 75426 TOLL FREE: 866-607-0453 WWW.EKENAMILLWORK.COM

GENERATED DATE: 01/27/2023

- 1. INSTALLATION TO BE COMPLETED IN ACCORDANCE WITH MANUFACTURER'S SPECIFICATIONS.