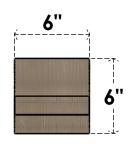

## ITEM NUMBER: CORU06X06X06GRNRCPR

6"W X 6"D X 6"H SERIES 1 WIDE GREENSBORO ROUGH CEDAR TIMBERTHANE FAUX WOOD CORBEL, PRIMED

## SIDE PROFILE

FRONT PROFILE

**ISOMETRIC** 

**EKENA MILLWORK** 2300 WEST MAIN ST. CLARKSVILLE, TX 75426 TOLL FREE: 866-607-0453 WWW.EKENAMILLWORK.COM

GENERATED DATE: 01/27/2023

- 1. INSTALLATION TO BE COMPLETED IN ACCORDANCE WITH MANUFACTURER'S SPECIFICATIONS.