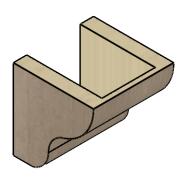

## ITEM NUMBER: CORU06X06X06GRNRCPR

6"W X 6"D X 6"H SERIES 1 WIDE GREENSBORO ROUGH CEDAR TIMBERTHANE FAUX WOOD CORBEL, PRIMED

## SIDE PROFILE

FRONT PROFILE

**ISOMETRIC** 

**EKENA MILLWORK** 2300 WEST MAIN ST. CLARKSVILLE, TX 75426 TOLL FREE: 866-607-0453 WWW.EKENAMILLWORK.COM

GENERATED DATE: 01/27/2023

- 1. INSTALLATION TO BE COMPLETED IN ACCORDANCE WITH MANUFACTURER'S SPECIFICATIONS.