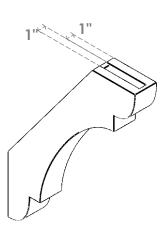

## ITEM NUMBER: BRCURO030X18000X24000OLYRCPR

3"W X 18"D X 24"H OLYMPIC ROUGH CEDAR WOODGRAIN OPEN TIMBERTHANE BRACE, PRIMED TAN

**SIDE PROFILE** 

**FRONT PROFILE** 

**ISOMETRIC** 

GENERATED DATE: 04/05/2023