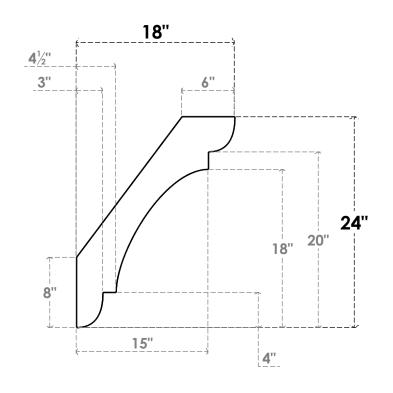

## ITEM NUMBER: BRCURO030X18000X24000OLYRCPR

3"W X 18"D X 24"H OLYMPIC ROUGH CEDAR WOODGRAIN OPEN TIMBERTHANE BRACE, PRIMED TAN

**SIDE PROFILE** 

**FRONT PROFILE** 

**ISOMETRIC** 

GENERATED DATE: 04/05/2023