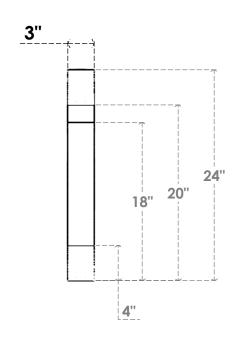

## ITEM NUMBER: BRCURO030X18000X24000OLYRCPR

3"W X 18"D X 24"H OLYMPIC ROUGH CEDAR WOODGRAIN OPEN TIMBERTHANE BRACE, PRIMED TAN

**SIDE PROFILE** 

**FRONT PROFILE** 

**ISOMETRIC** 

GENERATED DATE: 04/05/2023