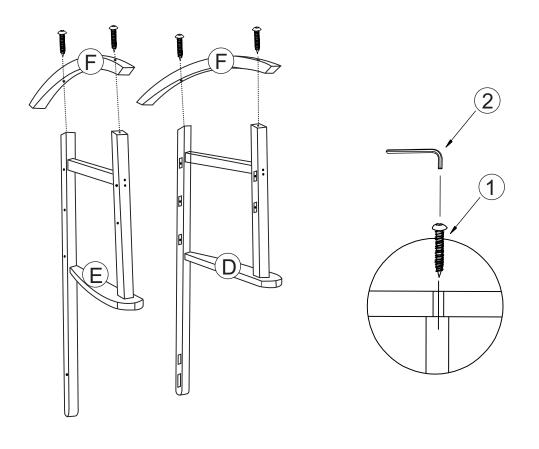

-Count all Hardware parts before starting assembly
- -Assemble items in a clear area and away from clutter to avoid misplacing assembly items

#### **Safety Precautions**

-Avoid Using strong powertools to help prevent wood from cracking when assembly

| Α | 1pc  | 1 | () <del>шиши</del> ><br>M6.3X60 | 16pcs |
|---|------|---|---------------------------------|-------|
| В | 1pc  | 2 | 5# 50X100                       | 1pc   |
| С | 1pc  |   |                                 |       |
| D | 1pc  |   |                                 |       |
| Е | 1pc  |   |                                 |       |
| F | 2pcs |   |                                 |       |
| G | 1pc  |   |                                 |       |
| Н | 1pc  |   |                                 |       |



### STEP:1



## STEP:2



STEP:3