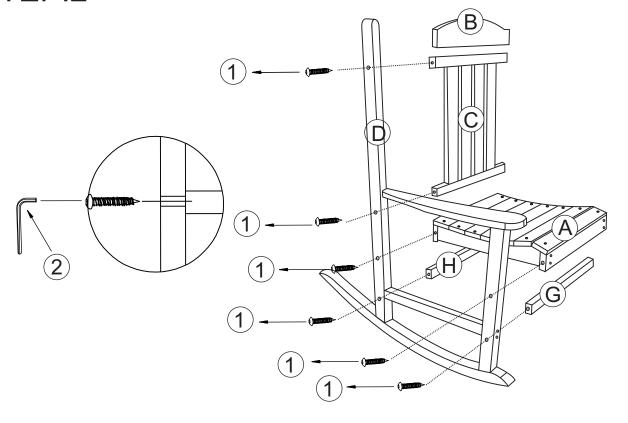

ardware parts before starting assembly
- -Assemble items in a clear area and away from clutter to avoid misplacing assembly items

#### **Safety Precautions**

-Avoid Using strong powertools to help prevent wood from cracking when assembly

| Α | 1pc  | 1 | () <del>шиши</del> ><br>M6.3X60 | 16pcs |
|---|------|---|---------------------------------|-------|
| В | 1pc  | 2 | 5# 50X100                       | 1pc   |
| С | 1pc  |   |                                 |       |
| D | 1pc  |   |                                 |       |
| Е | 1pc  |   |                                 |       |
| F | 2pcs |   |                                 |       |
| G | 1pc  |   |                                 |       |
| Н | 1pc  |   |                                 |       |



### STEP:1



## STEP:2



STEP:3