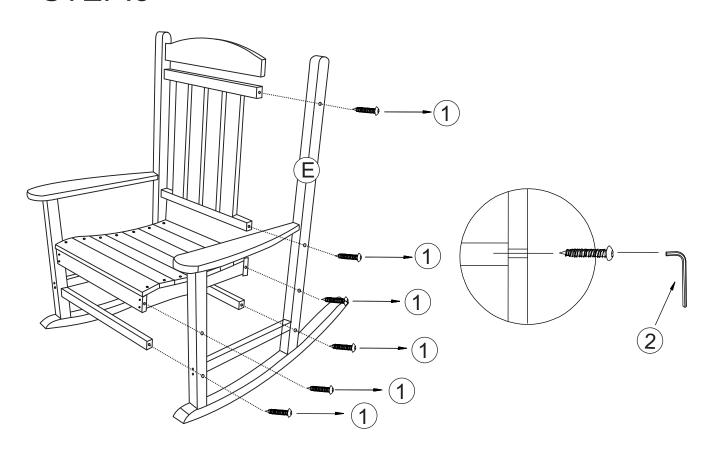

### STEP:1

#### **Safety Precautions**

-Avoid Using strong powertools to help prevent wood from cracking when assembly

| Α | 1pc  | 1 | () <del>шиши</del> ><br>M6.3X60 | 16pcs |
|---|------|---|---------------------------------|-------|
| В | 1pc  | 2 | 5# 50X100                       | 1pc   |
| С | 1pc  |   |                                 |       |
| D | 1pc  |   |                                 |       |
| Е | 1pc  |   |                                 |       |
| F | 2pcs |   |                                 |       |
| G | 1pc  |   |                                 |       |
| Н | 1pc  |   |                                 |       |