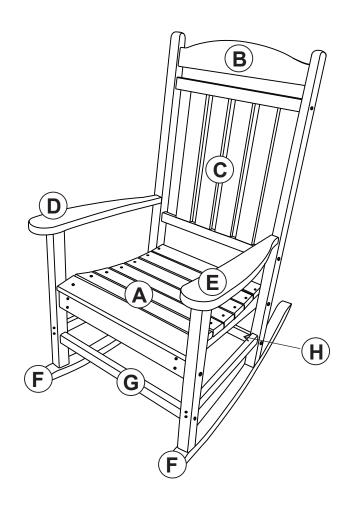

#### **Safety Precautions**

-Avoid Using strong powertools to help prevent wood from cracking when assembly

| Α | 1pc  | 1 | () <del>шиши</del> ><br>M6.3X60 | 16pcs |
|---|------|---|---------------------------------|-------|
| В | 1pc  | 2 | 5# 50X100                       | 1pc   |
| С | 1pc  |   |                                 |       |
| D | 1pc  |   |                                 |       |
| Е | 1pc  |   |                                 |       |
| F | 2pcs |   |                                 |       |
| G | 1pc  |   |                                 |       |
| Н | 1pc  |   |                                 |       |