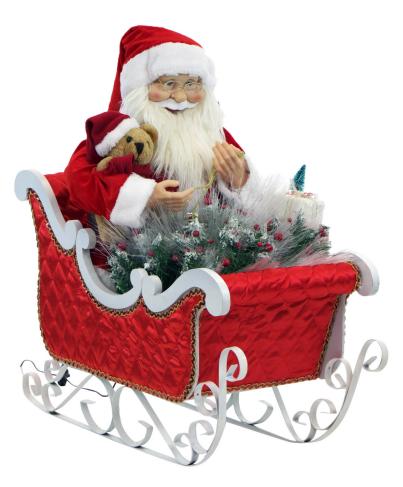

## 28-In. Santa Claus in Sleigh with Teddy Bear

Santa is coming to town on a sleigh from Fraser Hill Farm! Our music, lights, and motion Santa Claus will fill your home, office, cabin, or shop with the magic and wonder of the holiday season. Traditionally dressed in his red suit trimmed with white fur, Santa holds a teddy bear. His quilted red sleigh is packed with wrapped gifts and greenery that lights up with 9 white LED lights.

When you plug him in, he moves his arms in and out to Jingle Bells. Sure to become a cherished heirloom passed down through the generations, our designer figures will add a whimsical touch to your foyer, in your favorite window, next to your Christmas tree, or anywhere inside your home that makes you happy. Make your winter wonderland dreams come true or gift it to that special someone on your list for many years of enjoyment.

- Music, lights, and motion animated indoor Christmas holiday decor by Fraser Hill Farm
- Traditionally dressed in his red suit trimmed with white fur, Santa Claus sits in his sleigh holding a teddy bear
- Santa Claus moves his arms in and out while Jingle Bells plays through the speaker (approximately 72 dBs)
- Dimensions: 14-in. L x 28-in. W x 28-in. H