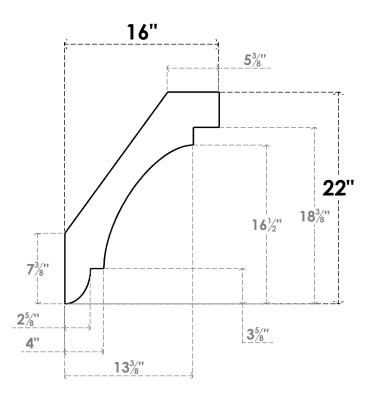

## ITEM NUMBER: BRCURO050X16000X22000ASPRCPR

5"W X 16"D X 22"H ASPEN ROUGH CEDAR WOODGRAIN OPEN TIMBERTHANE BRACE, PRIMED TAN

**SIDE PROFILE** 

**FRONT PROFILE** 

**ISOMETRIC** 

**EKENA MILLWORK** 2300 WEST MAIN ST. CLARKSVILLE, TX 75426 TOLL FREE: 866-607-0453 WWW.EKENAMILLWORK.COM