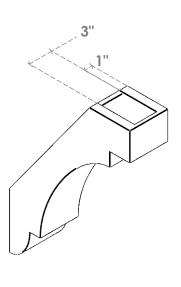

## ITEM NUMBER: BRCURO050X16000X22000ASPRCPR

5"W X 16"D X 22"H ASPEN ROUGH CEDAR WOODGRAIN OPEN TIMBERTHANE BRACE, PRIMED TAN

**SIDE PROFILE** 

**FRONT PROFILE** 

**ISOMETRIC** 

**EKENA MILLWORK** 2300 WEST MAIN ST. CLARKSVILLE, TX 75426 TOLL FREE: 866-607-0453 WWW.EKENAMILLWORK.COM