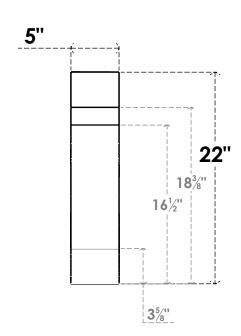

## ITEM NUMBER: BRCURO050X16000X22000ASPRCPR

5"W X 16"D X 22"H ASPEN ROUGH CEDAR WOODGRAIN OPEN TIMBERTHANE BRACE, PRIMED TAN

**SIDE PROFILE** 

**FRONT PROFILE** 

**ISOMETRIC** 

**EKENA MILLWORK** 2300 WEST MAIN ST. CLARKSVILLE, TX 75426 TOLL FREE: 866-607-0453 WWW.EKENAMILLWORK.COM