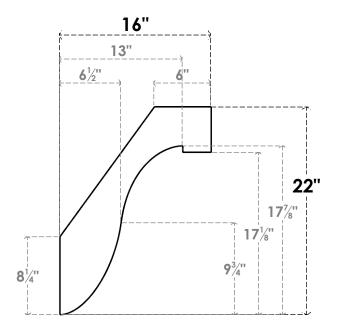

## ITEM NUMBER: BRCURO050X16000X22000DELRCPR

5"W X 16"D X 22"H DEL MONTE ROUGH CEDAR WOODGRAIN OPEN TIMBERTHANE BRACE, PRIMED TAN

**SIDE PROFILE** 

**FRONT PROFILE** 

**ISOMETRIC** 

GENERATED DATE: 04/05/2023