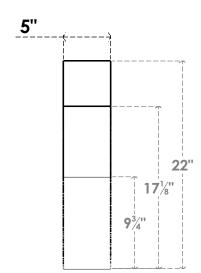

## ITEM NUMBER: BRCURO050X16000X22000DELRCPR

5"W X 16"D X 22"H DEL MONTE ROUGH CEDAR WOODGRAIN OPEN TIMBERTHANE BRACE, PRIMED TAN

**SIDE PROFILE** 

**FRONT PROFILE** 

**ISOMETRIC** 

GENERATED DATE: 04/05/2023