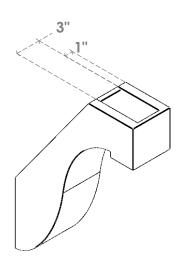

## ITEM NUMBER: BRCURO050X16000X22000DELRCPR

5"W X 16"D X 22"H DEL MONTE ROUGH CEDAR WOODGRAIN OPEN TIMBERTHANE BRACE, PRIMED TAN

**SIDE PROFILE** 

**FRONT PROFILE** 

**ISOMETRIC** 

GENERATED DATE: 04/05/2023