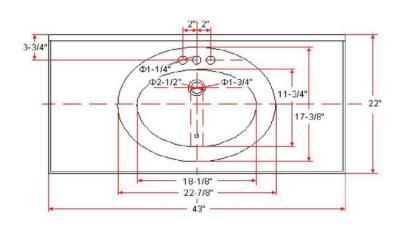

## **SPECIFICATIONS**

MATERIAL: Cultured Marble TOOLS NEEDED FOR INSTALLATION: 100% silicone

**ASSEMBLED DIMENSIONS:**  $| 1.11" H \times 43" L \times 22" D$ 

**ASSEMBLED WEIGHT:** 55.7 lbs.

**FAUCET TYPE:** Lav Centerset

NUMBER OF MOUNTING HOLES:

**BOWL MATERIAL:** Cultured Marble

**BACK SPLASH INCLUDED:** Yes

COLOR: White on White

NUMBER OF BOWLS:

**BOWL DIMENSIONS:** 5.63" H × 11.63" W × 16.85" D

**BOWL SHAPE:** Oval 0.98" SINK THICKNESS: **MOUNTING TYPE:** 

Integrated

**OVERFLOW HOLE:** Yes

**WARRANTY:** 5-Year limited warranty LEGAL FOR SALE IN CALIFORNIA: Yes

TYPE: JOB: **ORDER CODE:** APPROVALS: