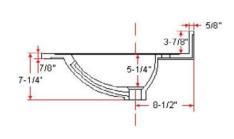

## **SPECIFICATIONS**

MATERIAL: Cultured Marble TOOLS NEEDED FOR INSTALLATION: 100% silicone

**ASSEMBLED DIMENSIONS:**  $| 1.11" H \times 43" L \times 22" D$ 

**ASSEMBLED WEIGHT:** 55.7 lbs.

**FAUCET TYPE:** Lav Centerset

NUMBER OF MOUNTING HOLES:

**BOWL MATERIAL:** Cultured Marble

**BACK SPLASH INCLUDED:** Yes

COLOR: White on White

NUMBER OF BOWLS:

**BOWL DIMENSIONS:** 5.63" H × 11.63" W × 16.85" D

**BOWL SHAPE:** Oval 0.98" SINK THICKNESS: **MOUNTING TYPE:** 

Integrated

**OVERFLOW HOLE:** Yes

**WARRANTY:** 5-Year limited warranty LEGAL FOR SALE IN CALIFORNIA: Yes

TYPE: JOB: **ORDER CODE:** APPROVALS: