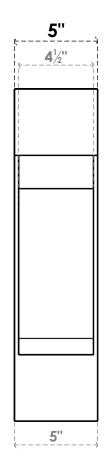

## ITEM NUMBER: BKTP05X20X20IMP05

5"W X 20"D X 20"H X 4"T IMPERIAL ARCHITECTURAL GRADE PVC OPEN BRACKET, BLOCK TOP AND BACK, 4 1/2"W CLOSED BRACE

**SIDE PROFILE** 

**FRONT PROFILE** 

**ISOMETRIC** 

GENERATED DATE: 03/21/2024