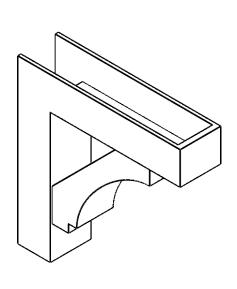

## ITEM NUMBER: BKTP05X20X20IMP05

5"W X 20"D X 20"H X 4"T IMPERIAL ARCHITECTURAL GRADE PVC OPEN BRACKET, BLOCK TOP AND BACK, 4 1/2"W CLOSED BRACE

**SIDE PROFILE** 

**FRONT PROFILE** 

**ISOMETRIC** 

GENERATED DATE: 03/21/2024