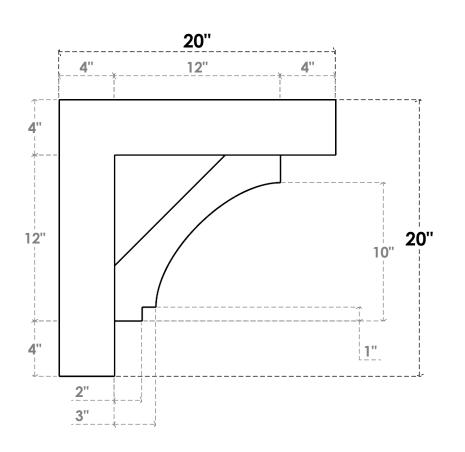

## ITEM NUMBER: BKTP05X20X20IMP05

5"W X 20"D X 20"H X 4"T IMPERIAL ARCHITECTURAL GRADE PVC OPEN BRACKET, BLOCK TOP AND BACK, 4 1/2"W CLOSED BRACE

**SIDE PROFILE** 

**FRONT PROFILE** 

**ISOMETRIC** 

GENERATED DATE: 03/21/2024