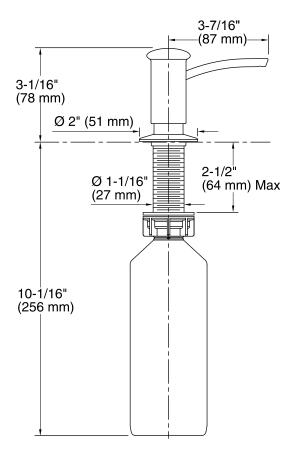

### **Features**

- Holds up to 16 ounces of soap or lotion.
- Coordinates with contemporary-style faucets.
- 3-1/16" (78 mm) high pump.
- 3-7/16" (87 mm) long spout.

### Installation

- May be installed in predrilled sink holes, or surfaces up to two inches thick.
- Intended for kitchen sink and bathroom lavatory installations.

### **Technical Information**

All product dimensions are nominal.