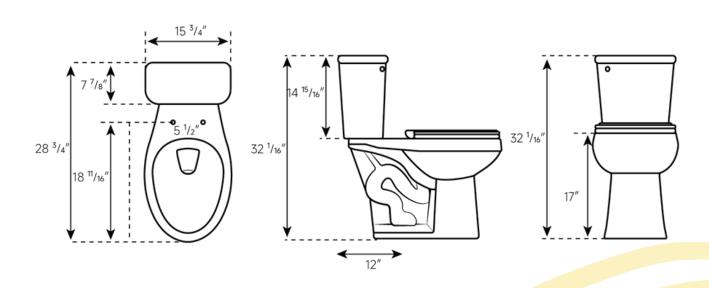

## **SPECIFICATIONS**

| Brand         | Los Flexi    | Dimensions        | 27 <sup>9</sup> / <sub>16</sub> "D * 17 <sup>1</sup> / <sub>8</sub> "W * 32 <sup>1</sup> / <sub>16</sub> "H |
|---------------|--------------|-------------------|-------------------------------------------------------------------------------------------------------------|
| Model         | LSLF017T01-A | Installation Type | Floor Mounted                                                                                               |
| Color         | White        | Seat Material     | Polypropylene                                                                                               |
| Bowl Material | Ceramic      | Flush Type        | Jet Siphon                                                                                                  |
| Bowl Shape    | Elongated    | Water Usage       | 1.28 GPF                                                                                                    |
| Net Weight    | 81.44LB      | Water line        | Accept 1/2" & 7/8"                                                                                          |
| Bowl Height   | 17"          | Country of Origin | China                                                                                                       |
| Rough-In      | 12"          | Warranty          | 2 Years Warranty                                                                                            |

## PRODUCT VIEWS

Side View

## DIMENSIONS

<sup>(+1)626-866-3163</sup> cs@loslexi.com