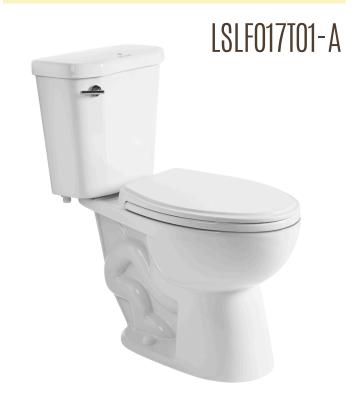

# **LF17 Two-Piece Toilet**

## **SPECIFICATIONS**

| Brand         | Los Flexi    | Dimensions        | 27 <sup>9</sup> / <sub>16</sub> "D * 17 <sup>1</sup> / <sub>8</sub> "W * 32 <sup>1</sup> / <sub>16</sub> "H |
|---------------|--------------|-------------------|-------------------------------------------------------------------------------------------------------------|
| Model         | LSLF017T01-A | Installation Type | Floor Mounted                                                                                               |
| Color         | White        | Seat Material     | Polypropylene                                                                                               |
| Bowl Material | Ceramic      | Flush Type        | Jet Siphon                                                                                                  |
| Bowl Shape    | Elongated    | Water Usage       | 1.28 GPF                                                                                                    |
| Net Weight    | 81.44LB      | Water line        | Accept 1/2" & 7/8"                                                                                          |
| Bowl Height   | 17"          | Country of Origin | China                                                                                                       |
| Rough-In      | 12"          | Warranty          | 2 Years Warranty                                                                                            |