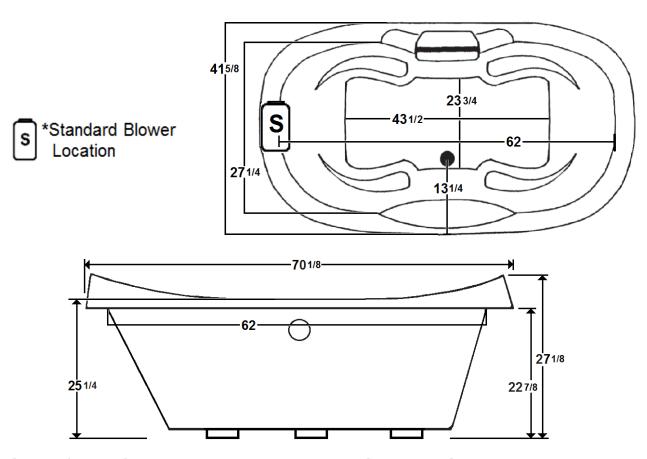

## \*All dimensions are +/- 1/2" and subject to change without notice\*

### **Technical Information**

• Weight: 214 lbs.

Water Depth to Overflow: 17 1/2"

Water Capacity: 95 gal.

• Sump Dimension: 43 1/2" x 23 3/4"

## **Electrical Requirements**

• Standard Blower: 10.5 Amps (120V)

Dedicated GFCI required