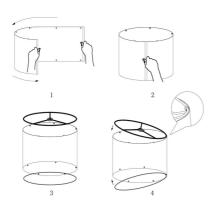

### **INSTALLATION STEPS**

Step 2: Clip the round metal piece in the hook

Step 1: Press the harp(B) onto saddle(A)

Step 2: Install the bulb on the socket

Step 3: Assemble the lampshade(C)

Step 4: screw the finial(D) into the harp(B)