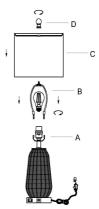

### **PACKING LIST**

| PIECE | DESCRIPTION | PICTURE | QUANTITY |
|-------|-------------|---------|----------|
| А     | Bulb        |         | 2X       |
| В     | Lamp Shade  |         | 2X       |
| С     | Lamp Holder | فر      | 2X       |

| PIECE | DESCRIPTION | PICTURE | QUANTITY |
|-------|-------------|---------|----------|
| D     | Harp        |         | 2X       |
| E     | Finial      |         | 2X       |
|       |             |         |          |