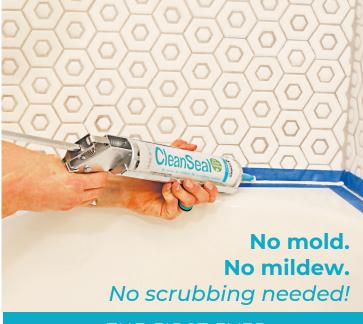

## THE FIRST EVER ACTIVE ENZYME CAULK FOR KITCHEN & BATH

### **BECAUSE YOU'RE FEEDING IT!**

Mold feeds on body oils, shower products, cooking oils and bacon grease that collect in the corners of your shower and kitchen.

That's why we created CleanSeal™, the first ever active enzyme caulk that eliminates mold food!