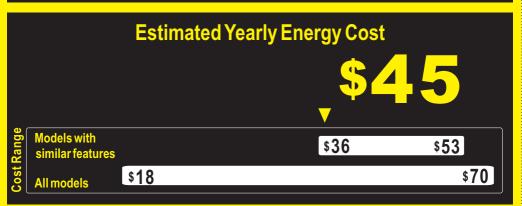

## Compare ONLY to other labels with yellow numbers. Labels with yellow numbers are based on the same test procedures.

- Your cost will depend on your utility rates and use.
- Cost range based only on models of similar capacity with automatic defrost, Top-Mounted freezer, Without Through-the –Door Ice Service.
- Estimated energy cost based on a national average electricity cost of 12 cents per kWh.