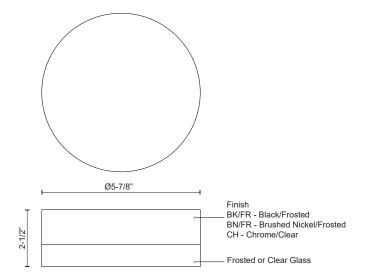

#### **SPECIFICATION DETAILS**

| Fixture Dimensions          | D5-7/8" x H2-1/2"                                          |
|-----------------------------|------------------------------------------------------------|
| Light Source                | AC LED Module                                              |
| Wattage                     | 13W                                                        |
| <b>Total Lumens</b>         | 800lm                                                      |
| <b>Delivered Lumens</b>     | BN/FR-518lm                                                |
| Voltage                     | 120V                                                       |
| <b>Color Temperature</b>    | 3000K                                                      |
| CRI (Ra)                    | 90CRI                                                      |
| <b>Optional Color Temps</b> | 2700K - 5000K Available, Minimum Order Quantities<br>Apply |
| LED Rated Life              | 50,000 hours                                               |
| Dimming                     | 100% - 10%, ELV Dimmer (Not Included)                      |
| Glass Details               | Frosted Glass                                              |
| Location                    | Dry                                                        |
| Mounting Style              | All Orientation; Ceiling and Wall;                         |
| CEC Title 24 JA8            | Yes, JA8-2022                                              |