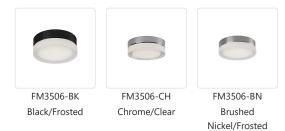

#### **DESCRIPTION**

**PROJECT** 

Single LED round flush mount ceiling fixture with three finishes. Round glass polished surface and painted white interior with chrome finish or round glass frosted and painted white interior with brushed nickel or black finish. Equipped with our powerful 120V AC LED technology.