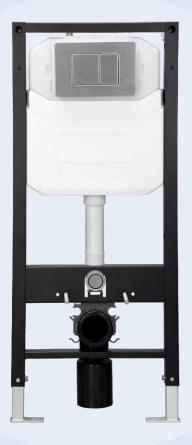

# Vermont Toilet Tank Carrier ERI-WT400

## FEATURES

- Robust and durable construction
- Compatible with most wall-hung toilets
- Adjustable frame height (0-200mm)
- Dual flush 0.8/1.6 GPF
- Accessible flushing system for easy maintenance
- Fits both 2x4 and 2x6 stud walls