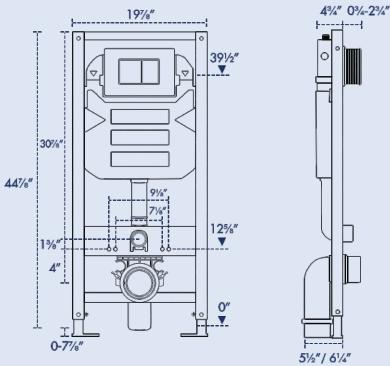

#### SPECIFICATIONS

- Dimensions: 191/3"L x 43/4"W x 441/3"H
- Net Weight: 27.3 lbs