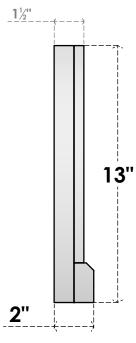

## GVPHR26X1303SF

26"W X 13"H HALF ROUND SURFACE MOUNT PVC GABLE VENT: FUNCTIONAL, W/ 2"W X 2"P **BRICKMOULD SILL FRAME** 

**VENTING AREA: 8.65 SQ IN** 

LOUVER HEIGHT: 3" LOUVER QTY: 3

**FRONT** 

SIDE

EKENA MILLWORK 2300 WEST MAIN ST. CLARKSVILLE, TX 75426 TOLL FREE: 866-607-0453 WWW.EKENAMILLWORK.COM