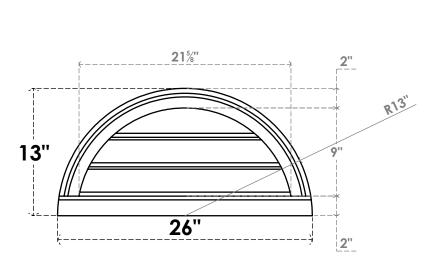

## GVPHR26X1303SF

26"W X 13"H HALF ROUND SURFACE MOUNT PVC GABLE VENT: FUNCTIONAL, W/ 2"W X 2"P **BRICKMOULD SILL FRAME** 

**VENTING AREA: 8.65 SQ IN** 

LOUVER HEIGHT: 3" LOUVER QTY: 3

**FRONT** 

SIDE

EKENA MILLWORK 2300 WEST MAIN ST. CLARKSVILLE, TX 75426 TOLL FREE: 866-607-0453 WWW.EKENAMILLWORK.COM