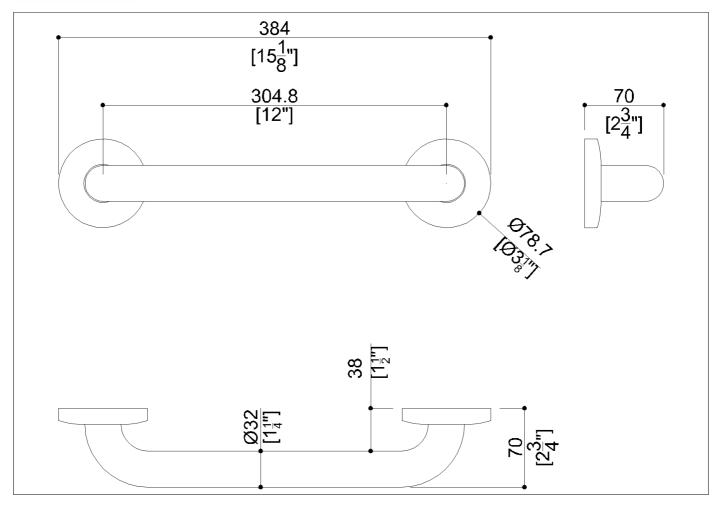

Safety grab bar, straight

## Code G57JAS01 Series Stainless Steel

Net weight lb. 1,01 Dimensions [WxDxH] In. 15 1/8x2 3/4x3 1/8 450,00

## **Packaging information**

Dimensions [WxDxH] In. 15 1/8x2 3/4x3 1/8 Weight lb. 1,01