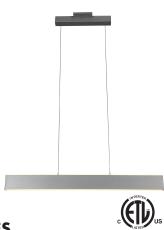

# **FEATURES**

- Aluminum Body / Acrylic Prismatic Lens
- Suspension Fixture w/ Angle and Height Adjustable Cables
- 1417 Lumens
- 43 Watts / 120 Volts
- 3000 Kelvin Color Temperature
- Dimmable LED (15% 100%) with ELV Electric Low Voltage Dimmers
- Dry Rated

# MODEL#VMC36900 DIMENSIONS

CANOPY: **14.50" x5" x 1.75"**(370MMx125MMx46.2MM)

OVERALL MAX. HEIGHT: **118"**(3000MM)

THE MEASUREMENTS ARE ROUNDED TO THE NEAREST 1/4"