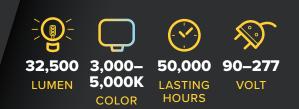

#### LIFETIME WARRANTY

- Quick and easy setup
- Glare-free lighting and wide area coverage
- Lightweight, versatile, portable and compact
- 32,500 lm, < 2.13 op amp, 90–277V input
- 20,000+ square feet of brilliant illumination
- 6.5' heavy-duty sliding tripod
- Dimmable wireless remote
- Internal blower inflates balloon and cools LED panels
- LED Balloon Light diffuser constructed of heat-andwater-resistant, UV protected nylon
- Run multiple units on one 2000W generator
- 16' spec. grade power cord

## **SPECIFICATIONS**

| Product Name:                | 250 Watt Balloon Light Kit |
|------------------------------|----------------------------|
| Fan wattage:                 | 5W                         |
| Voltage:                     | AC 90–277V                 |
| Frequency:                   | 50/60 Hz                   |
| Operating Amperage:          | 2.13A                      |
| Power Consumption:           | 255W                       |
| <b>Operating Tempatures:</b> | -30–130°F                  |
| Luminous Flux:               | 32,500 lm                  |
| Color Temperature:           | 3,000–5,000K               |

| Illumination Radius:   | 80ft                                |
|------------------------|-------------------------------------|
| Sq Ft of Illumination: | 20,106 sq ft                        |
| Lamp Life:             | 50,000 hours                        |
| IP Rating:             | IP 42                               |
| Operating Decibel:     | 52dB                                |
| Weight                 | 8.7 lb (fixture)                    |
|                        | 7.1 lb (tripod)                     |
| Power Cord:            | 16ft                                |
| Warranty               | Lifetime Limited Warranty (fixture) |