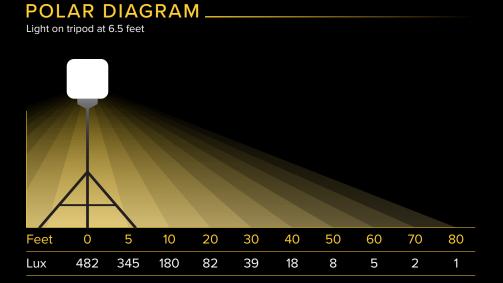

| Illumination Radius:   | 80ft                                |
|------------------------|-------------------------------------|
| Sq Ft of Illumination: | 20,106 sq ft                        |
| Lamp Life:             | 50,000 hours                        |
| IP Rating:             | IP 42                               |
| Operating Decibel:     | 52dB                                |
| Weight                 | 8.7 lb (fixture)                    |
|                        | 7.1 lb (tripod)                     |
| Power Cord:            | 16ft                                |
| Warranty               | Lifetime Limited Warranty (fixture) |