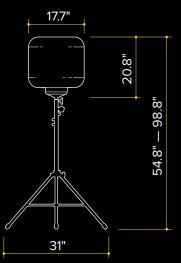

GHT FIXTURE

6.5' TRIPOD

SeeDevil

APP CONTROLLED BALLOON LIGHT

36° DHUSED GLATE Free Illumination • Inflatable Balloon Light Diffing





NAT

#### LIFETIME WARRANTY

- Quick and easy setup
- Glare-free lighting and wide area coverage
- Lightweight, versatile, portable and compact
- 32,500 lm, < 2.13 op amp, 90–277V input
- 20,000+ square feet of brilliant illumination
- 6.5' heavy-duty sliding tripod
- Dimmable wireless remote
- Internal blower inflates balloon and cools LED panels
- LED Balloon Light diffuser constructed of heat-andwater-resistant, UV protected nylon
- Run multiple units on one 2000W generator
- 16' spec. grade power cord







EYE BOLT

TRIPOD ADAPTER

2" C-CLAMP FIXTURE CARRY BAG

**See**Devil

6.5' TRIPOD CARRY BAG



# **BALLOON LIGHT KIT**



#### DIMENSIONS





## **SPECIFICATIONS**

| Product Name:                | 250 Watt Balloon Light Kit |
|------------------------------|----------------------------|
| Fan wattage:                 | 5W                         |
| Voltage:                     | AC 90–277V                 |
| Frequency:                   | 50/60 Hz                   |
| Operating Amperage:          | 2.13A                      |
| Power Consumption:           | 255W                       |
| <b>Operating Tempatures:</b> | -30–130°F                  |
| Luminous Flux:               | 32,500 lm                  |
| Color Temperature:           | 3,000–5,000K               |

| Illumination Radius:   | 80ft                                |
|------------------------|-------------------------------------|
| Sq Ft of Illumination: