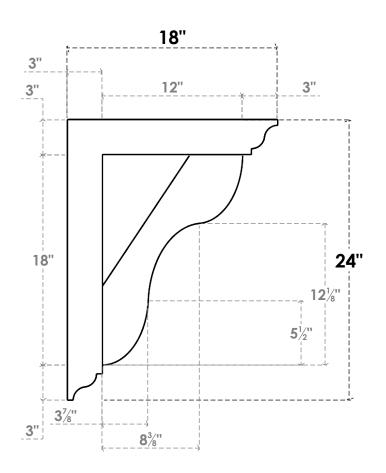

## ITEM NUMBER: BKTP03X18X24CAR01

3"W X 18"D X 24"H X 3"T CARMEL ARCHITECTURAL GRADE PVC OPEN BRACKET, TRADITIONAL TOP AND BACK, 2 1/2"W CLOSED BRACE

**SIDE PROFILE** 

**FRONT PROFILE** 

**ISOMETRIC** 

GENERATED DATE: 03/21/2024