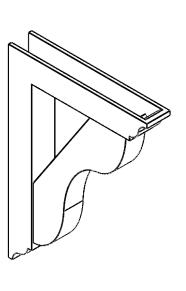

## ITEM NUMBER: BKTP03X18X24CAR01

3"W X 18"D X 24"H X 3"T CARMEL ARCHITECTURAL GRADE PVC OPEN BRACKET, TRADITIONAL TOP AND BACK, 2 1/2"W CLOSED BRACE

**SIDE PROFILE** 

**FRONT PROFILE** 

**ISOMETRIC** 

GENERATED DATE: 03/21/2024