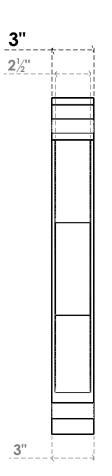

## ITEM NUMBER: BKTP03X18X24CAR01

3"W X 18"D X 24"H X 3"T CARMEL ARCHITECTURAL GRADE PVC OPEN BRACKET, TRADITIONAL TOP AND BACK, 2 1/2"W CLOSED BRACE

**SIDE PROFILE** 

**FRONT PROFILE** 

**ISOMETRIC** 

GENERATED DATE: 03/21/2024