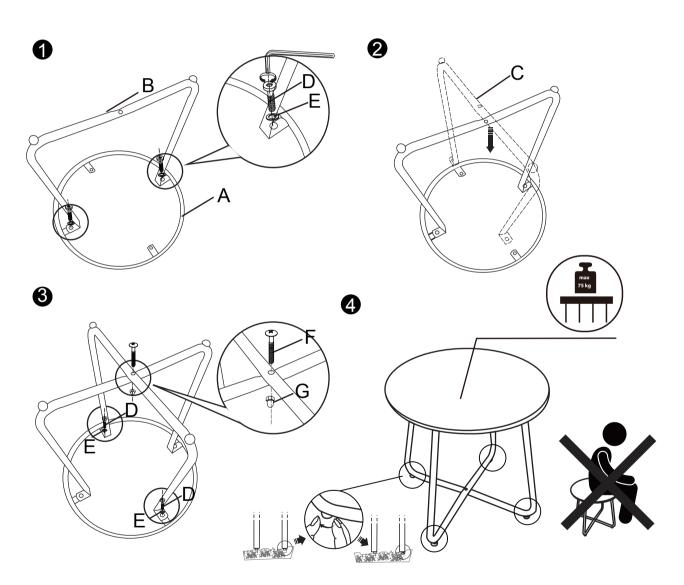

SEMBLY INSTRUCTIONS**



# **READ & SAVE BELOW INSTRUCTIONS BEFORE ASSEMBLY**

1.PLEASE SEPARATE AND IDENTIFY ALL PARTS, MAKING SURE THAT YOU HAVE ALL OF THE PARTS LISTED. 2.TO AVOID ANY SCRATCH DURING ASSEMBLY, PLEASE ASSEMBLE ON A SOFT MAT OR SIMILAR. 3.PLEASE ASSEMBLE STEP BY STEP AND FOLLOW THE INSTRUCTIONS.

4.WASHERS MUST BE USED.

5.WHILE EACH SCREW AND NUT IS PROPERLY FASTENED, DO NOT OVER FASTEN IT.

6.DO NOT COMPLETELY FASTEN EACH SCREW AND NUT UNTIL ALL THE SCREWS ARE PROPERLY FIXED.



| HARDWARE LIST |       |      |
|---------------|-------|------|
| CODE          | PARTS | QTY. |
| D             |       | 4PCS |
| E             | Ø     | 4PCS |
| F             |       | 1PC  |
| G             |       | 1PC  |
| н             |       | 1PC  |

## **ASSEMBLY INSTRUCTIONS**





Adjust for un-even ground

#### CARE AND CLEANING:

1、 TO CLEAN, WIPE WITH DAMP CLOTH.DO NOT USE BLEACH, ACID SOLVENTS OR ABRASIVE CLEANERS OR FRAME PARTS.

- 2. DURING VARYING WEATHER CONDITIONS AND WINTER PERIOD, WE STRONGLY RECOMMEND THAT THE TABLE BE STORED IN A DRY AREA WITH A SUITABLE COVER BEFORE STORAGE, PLS INSURE THE TABLE IS CLEAN AND DRY.
- 3、 IN THE EVENT OF BARE METAL SHOWING DUE TO SCRATCH, IT IS PREFERRED TO TREAT WITH A RUST REPELLING VARNISH OR SIMILAR. 4、 PERIODICALLY CHECK AND ENSURE THAT ALL THE SCREWS ARE COMPLETELY TIGHTEN.
- 5. A MATCHING FURNITURE COVER IS STRONGLY RECOMMENDED TO EXTEND THE USAGE LIFE-SPAN.