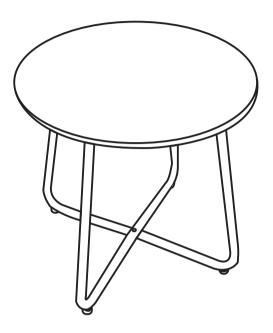

# **READ & SAVE BELOW INSTRUCTIONS BEFORE ASSEMBLY**

1.PLEASE SEPARATE AND IDENTIFY ALL PARTS, MAKING SURE THAT YOU HAVE ALL OF THE PARTS LISTED. 2.TO AVOID ANY SCRATCH DURING ASSEMBLY, PLEASE ASSEMBLE ON A SOFT MAT OR SIMILAR. 3.PLEASE ASSEMBLE STEP BY STEP AND FOLLOW THE INSTRUCTIONS.