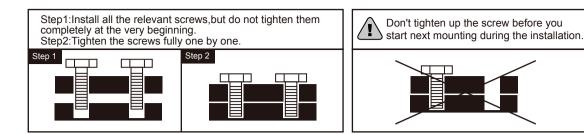

4.WASHERS MUST BE USED.

5.WHILE EACH SCREW AND NUT IS PROPERLY FASTENED, DO NOT OVER FASTEN IT.

6.DO NOT COMPLETELY FASTEN EACH SCREW AND NUT UNTIL ALL THE SCREWS ARE PROPERLY FIXED.

| HARDWARE LIST |       |      |
|---------------|-------|------|
| CODE          | PARTS | QTY. |
| D             |       | 4PCS |
| E             | Ø     | 4PCS |
| F             |       | 1PC  |
| G             |       | 1PC  |
| н             |       | 1PC  |