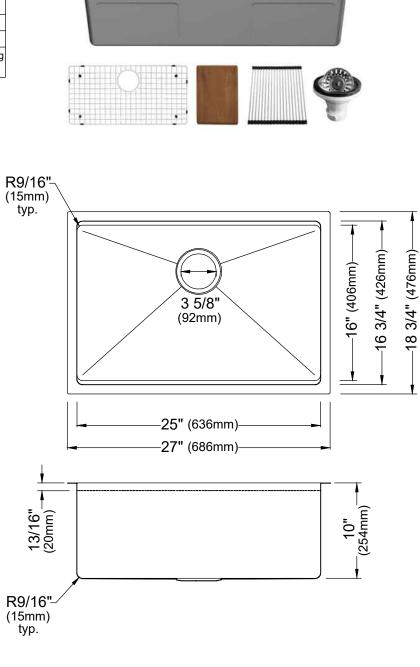

| Series               | Elite Workstation                                    |
|----------------------|------------------------------------------------------|
| Material             | 16 Gauge, Type 304 stainless steel                   |
| Installation Type    | Undermount                                           |
| Configuration        | Single bowl                                          |
| Finish               | Satin brushed finish                                 |
| Overall Dimensions   | 27" x 18 3/4"                                        |
| Bowl Dimensions      | 25" x 16" x 10"                                      |
| Drain Size           | 3 5/8"                                               |
| Finish Available     | Stainless Steel                                      |
| Minimum cabinet size | 30"                                                  |
| Template Included    | Yes                                                  |
| Clips Included       | Yes                                                  |
| Drain Location       | Rear                                                 |
| Accessories Included | Strainer, Bottom grid, Drying rack and Cutting board |