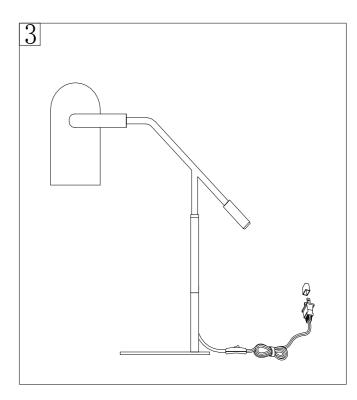

|-------------|---------|----------|-------|-------------|---------|----------|
| А     | Lamp body   |         | 1X       | С     | Bulb        |         | 1X       |
| В     | Finial      |         | 1X       |       |             |         |          |



Model# JYL6116A

Product Dimensions: 17.25"L X 7"W X

19.75"H



Before beginning assembly of product, make sure all parts are present. Compare parts with package contents list and hardware contents list. If any part is missing or damaged, do not attempt to assemble the product. Estimated Assembly Time: 6 minutes.

# PLEASE USE ON/OFF TYPE"A" BULB MAX 40-WATT OR CFL BULB MAX 13-WATT OR LED BULB MAX 9-WATT THERE IS LED 9-WATT BULB IN THE BOX



Step 1
Put the finial(B) into the lamp body(A)



Step 2
Insert the bulb(C) into the socket



Step 3
Put the light on a level surface to check if everything is stable.

## **ENJOY YOUR LAMP**