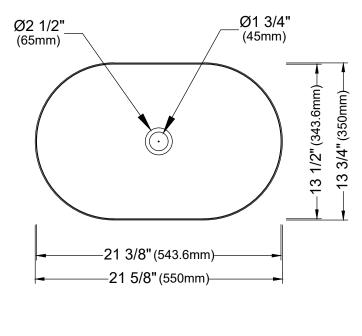

## Model: CCV400

Shown in Gold

| Series               | Cinox                      |
|----------------------|----------------------------|
| Material             | T-304 Stainless Steel      |
| Installation Type    | Vessel                     |
| Configuration/Style  | Oval Vessel                |
| Finish               | Brushed                    |
| Overall Dimensions   | 21 5/8" x 13 3/4" x 4 1/2" |
| Bowl Dimensions      | 21 3/8" x 13 1/2" x 3 7/8" |
| Drain Size           | 1 3/4"                     |
| Template Included    | No                         |
| Clips Included       | No                         |
| Accessories Included | Pop-up drain - PU25        |
| Resistant to         | Stains, heat               |
| Drain Location       | Center                     |