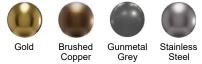

## Model: CCV400

Shown in Gold

| Series               | Cinox                      |
|----------------------|----------------------------|
| Material             | T-304 Stainless Steel      |
| Installation Type    | Vessel                     |
| Configuration/Style  | Oval Vessel                |
| Finish               | Brushed                    |
| Overall Dimensions   | 21 5/8" x 13 3/4" x 4 1/2" |
| Bowl Dimensions      | 21 3/8" x 13 1/2" x 3 7/8" |
| Drain Size           | 1 3/4"                     |
| Template Included    | No                         |
| Clips Included       | No                         |
| Accessories Included | Pop-up drain - PU25        |
| Resistant to         | Stains, heat               |
| Drain Location       | Center                     |