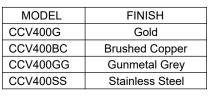

## Model: CCV400

Shown in Gold

| Series               | Cinox                      |
|----------------------|----------------------------|
| Material             | T-304 Stainless Steel      |
| Installation Type    | Vessel                     |
| Configuration/Style  | Oval Vessel                |
| Finish               | Brushed                    |
| Overall Dimensions   | 21 5/8" x 13 3/4" x 4 1/2" |
| Bowl Dimensions      | 21 3/8" x 13 1/2" x 3 7/8" |
| Drain Size           | 1 3/4"                     |
| Template Included    | No                         |
| Clips Included       | No                         |
| Accessories Included | Pop-up drain - PU25        |
| Resistant to         | Stains, heat               |
| Drain Location       | Center                     |