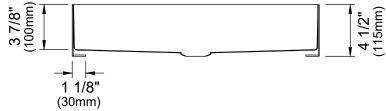

## Model: CCV400

Shown in Gold

| Series               | Cinox                      |
|----------------------|----------------------------|
| Material             | T-304 Stainless Steel      |
| Installation Type    | Vessel                     |
| Configuration/Style  | Oval Vessel                |
| Finish               | Brushed                    |
| Overall Dimensions   | 21 5/8" x 13 3/4" x 4 1/2" |
| Bowl Dimensions      | 21 3/8" x 13 1/2" x 3 7/8" |
| Drain Size           | 1 3/4"                     |
| Template Included    | No                         |
| Clips Included       | No                         |
| Accessories Included | Pop-up drain - PU25        |
| Resistant to         | Stains, heat               |
| Drain Location       | Center                     |