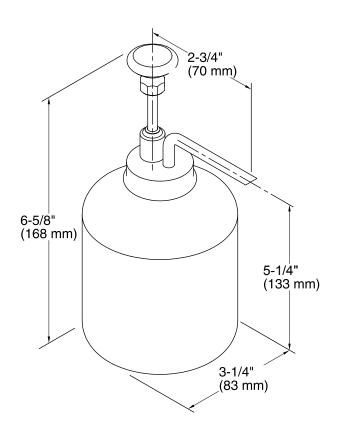

**Features**

- Premium metal and glass construction for durability.
- KOHLER finishes resist corrosion and tarnish.
- Coordinates with other products in the Artifacts collection.

## Installation

Installation template included.



## Codes/Standards

None Applicable

## **KOHLER® Faucet Lifetime Limited Warranty**

See website for detailed warranty information.

### Available Colors/Finishes

Color tiles intended for reference only.

| Color | Code | Description              |
|-------|------|--------------------------|
|       | CP   | Polished Chrome          |
|       | SN   | Vibrant® Polished Nickel |
|       | BN   | Vibrant® Brushed Nickel  |
|       | BV   | Vibrant® Brushed Bronze  |
|       | 2BZ  | Oil-Rubbed Bronze        |





# Artifacts® Soap Dispenser Assembly K-98630



## **Technical Information**

All product dimensions are nominal.