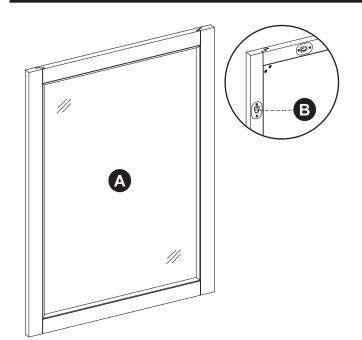

| PART | DESCRIPTION                                  | QUANTITY |
|------|----------------------------------------------|----------|
| Α    | Mirror                                       | 1        |
| В    | Mounting Hanger (preassembled to mirror (A)) | 4        |