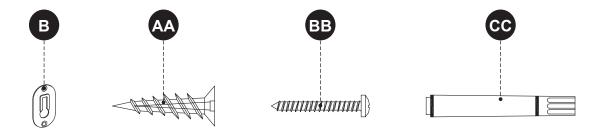

### HARDWARE CONTENTS (NOT SHOWN ACTUAL SIZE)

### **INSTALLATION INSTRUCTIONS**

3. If the wall is drywall, there is no need to drill pilot holes for wall anchors (AA). Screw anchors (AA) flush into the wall. Then, insert screws (BB) into anchors (AA), leaving approximately 1/4 in. protruding out from the wall. If the wall is not drywall, please choose appropriate mounting hardware (not included) for your installation site, and follow the installation instructions to secure the mounting hardware to the wall.

### REPLACEMENT PARTS LIST

For replacement parts, call our customer service department at 866-439-9800, 8 a.m. - 8 p.m., EST, Monday - Sunday.

| PART | DESCRIPTION     | PART#          |
|------|-----------------|----------------|
| В    | Mounting Hanger |                |
| AA   | Anchor          | PU16-1.75x1-MH |
| BB   | Screw           |                |
| CC   | Touch-up Pen    | OF-0120R       |