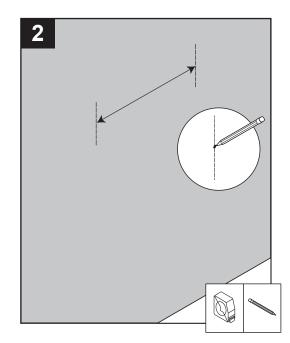

### **INSTALLATION INSTRUCTIONS**

1. Measure the distance between the holes in the mounting hangers (B) on the back of the mirror (A).

2. Measure and mark location for mounting hardware on the wall using the measurement from Step 1. Make sure the marks are level and located at the desired height.