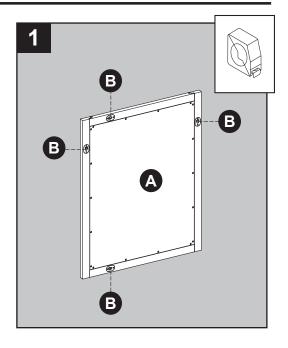

| PART | DESCRIPTION                                  | QUANTITY |
|------|----------------------------------------------|----------|
| Α    | Mirror                                       | 1        |
| В    | Mounting Hanger (preassembled to mirror (A)) | 4        |