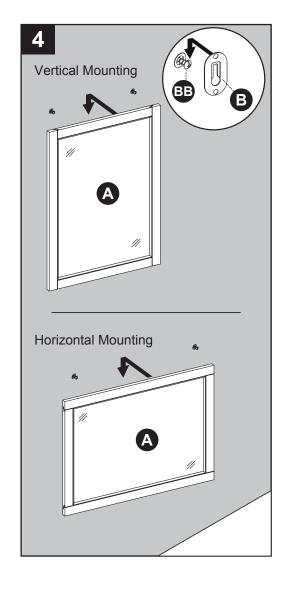

# **BEFORE YOU INSTALL, MAKE A CHOICE!!**

OPTION 1: Vertical Mounting.

OPTION 2: Horizontal Mounting.

### **INSTALLATION INSTRUCTIONS**

1. Measure the distance between the holes in the mounting hangers (B) on the back of the mirror (A).

2. Measure and mark location for mounting hardware on the wall using the measurement from Step 1. Make sure the marks are level and located at the desired height.

### **Hardware Used**

4. With the assistance of another adult, lift mirror (A) to the wall and hang mounting hangers (B) on screws (BB).