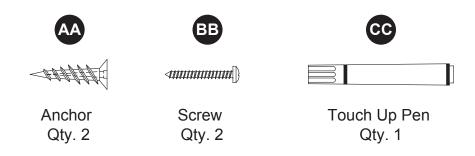

8 a.m. - 8 p.m., EST, Monday - Sunday.

## **TABLE OF CONTENTS**

| Package Contents                      | 3 |
|---------------------------------------|---|
| Hardware Contents                     | 3 |
| Safety Instructions                   | 3 |
| Preparation                           | 3 |
| Assembly or Installation Instructions | 5 |
| Care and Maintenance                  | 7 |
| Warranty                              | 7 |
| Replacement Parts List                | 7 |



| PART | DESCRIPTION                                  | QUANTITY |
|------|----------------------------------------------|----------|
| Α    | Mirror                                       | 1        |
| В    | Mounting Hanger (preassembled to mirror (A)) | 4        |

### HARDWARE CONTENTS (NOT SHOWN ACTUAL SIZE)



### SAFETY INSTRUCTIONS

Please read and understand this entire manual before attempting to assemble, operate or install the product.

### **CAUTION**

- Before installation, carefully use scissors or utility knife to cut and unwrap all parts. Make sure you DO NOT discard the hardware.
- Follow these instructions closely, take your time, and use care while assembling this mirror.

### KEEP THESE INSTRUCTIONS FOR FUTURE REFERENCE.

### **PREPARATION**

Before beginning assembly of product, make sure all parts are present. Compare parts with package contents list and hardware contents list. If any part is missing or damaged, do not attempt to assemble the product.

### Estimated Installation Time: 10 minutes.

Tools Required for Installation (not included): Phillips screwdriver, utility kn