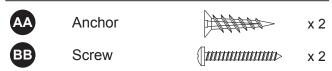

e mirror (A).



2. Measure and mark location for mounting hardware on the wall using the measurement from Step 1. Make sure the marks are level and located at the desired height.

**Note:** Make sure to allow height clearance along the bottom of the mirror for your faucet if necessary.



### **INSTALLATION INSTRUCTIONS**

3. If the wall is drywall, there is no need to drill pilot holes for wall anchors (AA). Screw anchors (AA) flush into the wall. Then, insert screws (BB) into anchors (AA), leaving approximately 1/4 in. protruding out from the wall. If the wall is not drywall, please choose appropriate mounting hardware (not included) for your installation site, and follow the installation instructions to secure the mounting hardware to the wall.

# AA BB 1/4 in.

### **Hardware Used**



4. With the assistance of another adult, lift mirror (A) to the wall and hang mounting hangers (B) on screws (BB).



### **CARE AND MAINTENANCE**

- Dust the frame regularly with a soft, non-lint producing cloth or household dusting product.
- You can clean the mirror frame with a gentle, non-abrasive household cleaner.
- Make sure to dry the wood immediately with a soft cloth or towel.
- The glass can be cleaned using standard household glass cleaning agents.
- Tips for using touch-up pen (CC): For scratches, stroke in direction of scratch; for worn areas, stroke in direction of wood grain. Rub off excess colorant promptly with a soft cloth.

### WARRANTY

The manufacturer warrants this item against defects in materials and workmanship for a period of one (1) year from the date of orig