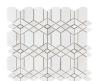

## PEARLSTONE FACETS MOSAIC

Colors

Sizes

This geometric designer mosaic is a perfect way to enhance a kitchen backsplash or bathroom wall. Beautiful white natural stone with silver embellishments, work beautifully together to form an extraordinary mosaic tile. Due to the nature of stone, variations in color and veining may occur. This is the natural beauty of the product.

## **Specifications**

**Piece Size:** 12.7-in x 11.64-in **Coverage/Pc:** 1.02 sqft/pc **Coverage/Box:** 9.55/sqft

Pieces/Box: 9

**Tile Format:** Mesh Mounted **Chip Size:** MULTI-SIZED **Thickness:** 0.314 mm

**Material:** Natural stone

Finish: Polished

**Shade Variation:** V2 (slight variation) **Water Absorption**: Semi-vitreous

**Chemical Resistant: No** 

**DCOF**: Not rated **PEI**: Not rated

Tile Use

**Exterior** 