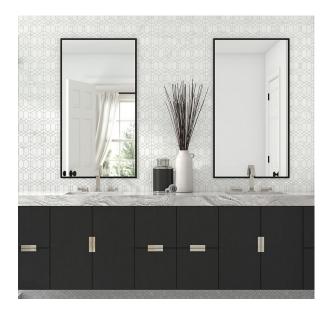

## PEARLSTONE FACETS MOSAIC

Colors

Sizes

This geometric designer mosaic is a perfect way to enhance a kitchen backsplash or bathroom wall. Beautiful white natural stone with silver embellishments, work beautifully together to form an extraordinary mosaic tile. Due to the nature of stone, variations in color and veining may occur. This is the natural beauty of the product.