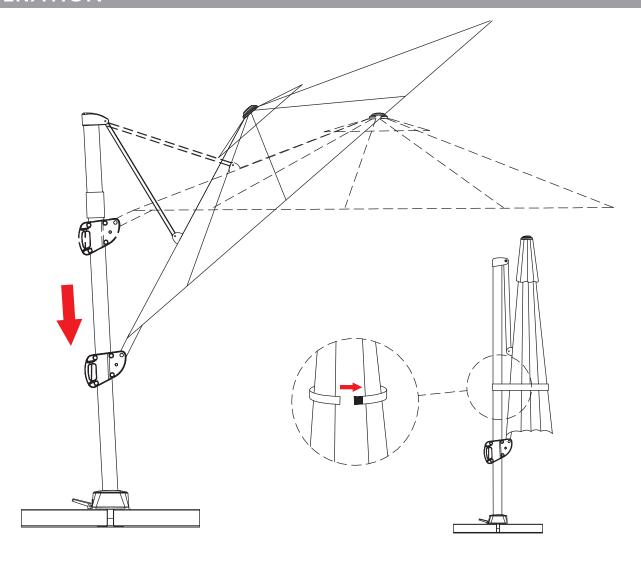

### **BEFORE INSTALLATION**

- Please list all parts as below first to check if any part is missing and make assembly easier.
- Do be careful that some parts are heavy and sharp.
- Please follow the assembly steps to install the product, if you find spare parts left, don't be worried, the left spare parts are prepared for bad ones if occurred.
- Once you hand tighten all of your bolts into place, we are going to use our wrench to fully tighten into place.
- Please do not exceed the bearing limitations of the product.
- Reconfirm that all bolts, screws, and knobs are secure every 90 days. Please retain these instructions for future reference.