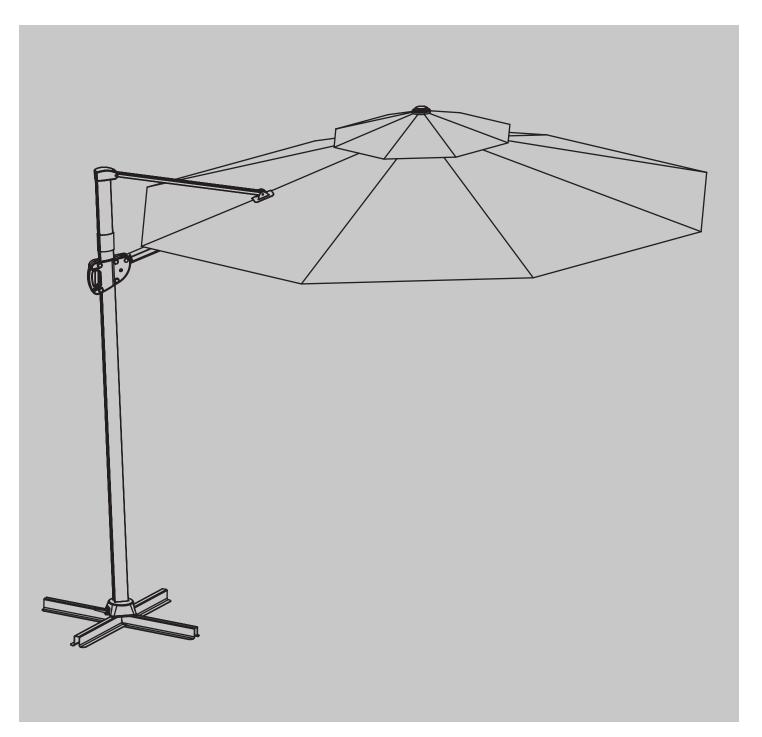

# INSTRUCTION MANUAL

PATIO UMBRELLA

### **BEFORE INSTALLATION**

- Please list all parts as below first to check if any part is missing and make assembly easier.
- Do be careful that some parts are heavy and sharp.
- Please follow the assembly steps to install the product, if you find spare parts left, don't be worried, the left spare parts are prepared for bad ones if occurred.
- Once you hand tighten all of your bolts into place, we are going to use our wrench to fully tighten into place.
- Please do not exceed the bearing limitations of the product.
- Reconfirm that all bolts, screws, and knobs are secure every 90 days. Please retain these instructions for future reference.

### **TOOLS REQUIRED**









#### **PARTS**





1PC

2PC

M6X20mm















### PARTS REQUIRED