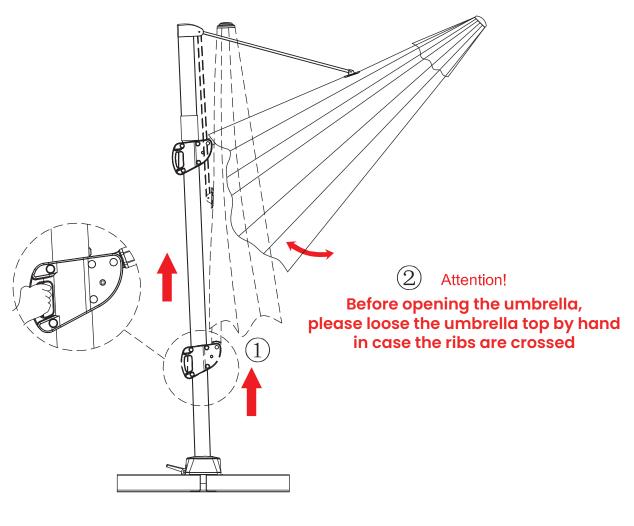

### **BEFORE INSTALLATION**

- Please list all parts as below first to check if any part is missing and make assembly easier.
- Do be careful that some parts are heavy and sharp.
- Please follow the assembly steps to install the product, if you find spare parts left, don't be worried, the left spare parts are prepared for bad ones if occurred.
- Once you hand tighten all of your bolts into place, we are going to use our wrench to fully tighten into place.
- Please do not exceed the bearing limitations of the product.
- Reconfirm that all bolts, screws, and knobs are secure every 90 days. Please retain these instructions for future reference.