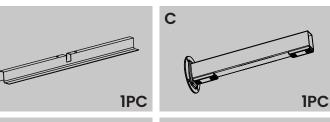

# INSTRUCTION MANUAL

PATIO UMBRELLA

### **BEFORE INSTALLATION**

- Please list all parts as below first to check if any part is missing and make assembly easier.
- Do be careful that some parts are heavy and sharp.
- Please follow the assembly steps to install the product, if you find spare parts left, don't be worried, the left spare parts are prepared for bad ones if occurred.
- Once you hand tighten all of your bolts into place, we are going to use our wrench to fully tighten into place.
- Please do not exceed the bearing limitations of the product.
- Reconfirm that all bolts, screws, and knobs are secure every 90 days. Please retain these instructions for future reference.

### **TOOLS REQUIRED**









#### **PARTS**





1PC

2PC

M6X20mm















### PARTS REQUIRED











#### **WARM TIPS**

⚠ Warm Tips: If you have any problem with this product or our service, please don't hasty in writing negative review or feedback. Please welcome to contact us right away, our service team will response within 24 hours, and we will try our best to help you. Thank you for giving us a chance to improve the product and our service.

### **CARE & MAINTENANCE**

- Do not put hot items directly on furniture surface.
- Do not clean furniture with harsh cleansers or polish.
- To obtain the longest lifespan of your indoor prodcts, minimizing exposure to direct sunlight is recommended.
- Children should not climb or jump on the furniture.
- Do not write on furniture without a padded barrier to protect the surface.
-