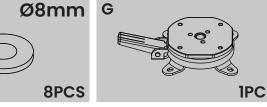

# INSTRUCTION MANUAL

PATIO UMBRELLA

### **BEFORE INSTALLATION**

- Please list all parts as below first to check if any part is missing and make assembly easier.
- Do be careful that some parts are heavy and sharp.
- Please follow the assembly steps to install the product, if you find spare parts left, don't be worried, the left spare parts are prepared for bad ones if occurred.
- Once you hand tighten all of your bolts into place, we are going to use our wrench to fully tighten into place.
- Please do not exceed the bearing limitations of the product.
- Reconfirm that all bolts, screws, and knobs are secure every 90 days. Please retain these instructions for future reference.

### **TOOLS REQUIRED**









#### **PARTS**





1PC

2PC

M6X20mm















### PARTS REQUIRED











#### **WARM TIPS**

⚠ Warm Tips: If you have any problem with this product or our service, please don't hasty in writing negative review or feedback. Please welcome to contact us right away, our service team will response within 24 hours, and we will try our best to help you. Thank you for giving us a chance to improve the product and our service.

### **CARE & MAINTENANCE**

- Do not put hot items directly on furniture surface.
- Do not clean furniture with harsh cleansers or polish.
- To obtain the longest lifespan of your indoor prodcts, minimizing exposure to direct sunlight is recommended.
- Children should not climb or jump on the furniture.
- Do not write on furniture without a padded barrier to protect the surface.
- To obtain the longest