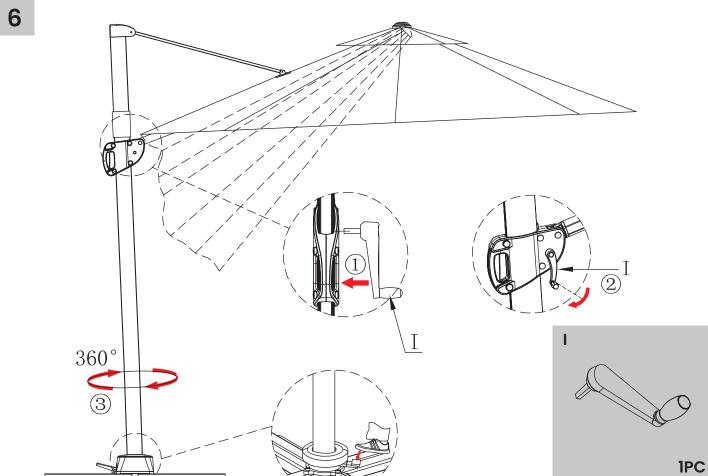

### **BEFORE INSTALLATION**

- Please list all parts as below first to check if any part is missing and make assembly easier.
- Do be careful that some parts are heavy and sharp.
- Please follow the assembly steps to install the product, if you find spare parts left, don't be worried, the left spare parts are prepared for bad ones if occurred.
- Once you hand tighten all of your bolts into place, we are going to use our wrench to fully tighten into place.
- Please do not exceed the bearing limitations of the product.
- Reconfirm that all bolts, screws, and knobs are secure every 90 days. Please retain these instructions for future reference.