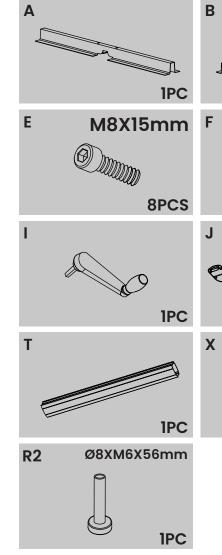

# INSTRUCTION MANUAL

PATIO UMBRELLA

### **BEFORE INSTALLATION**

- Please list all parts as below first to check if any part is missing and make assembly easier.
- Do be careful that some parts are heavy and sharp.
- Please follow the assembly steps to install the product, if you find spare parts left, don't be worried, the left spare parts are prepared for bad ones if occurred.
- Once you hand tighten all of your bolts into place, we are going to use our wrench to fully tighten into place.
- Please do not exceed the bearing limitations of the product.
- Reconfirm that all bolts, screws, and knobs are secure every 90 days. Please retain these instructions for future reference.

### **TOOLS REQUIRED**









#### **PARTS**





1PC

2PC

M6X20mm















### PARTS REQUIRED











#### **WARM TIPS**

⚠ Warm Tips: If you have any problem with this product or our service, please don't hasty in writing negative review or feedback. Please welcome to contact us right away, our service team will response within 24 hours, and we will try our best to help you. Thank you for giving us a chance to improve the product and our service.

### **CARE & MAINTENANCE**

- Do not put hot items directly on furniture surface.
- Do not clean furniture with harsh cleansers or polish.
- To obtain the longest lifespan of your indoor prodcts, minimizing exposure to direct sunlight is recommended.
- Children should not climb or jump on the furniture.
- Do not write on furniture without a padded barrier to protect the surface.