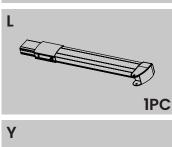

# INSTRUCTION MANUAL

PATIO UMBRELLA

### **BEFORE INSTALLATION**

- Please list all parts as below first to check if any part is missing and make assembly easier.
- Do be careful that some parts are heavy and sharp.
- Please follow the assembly steps to install the product, if you find spare parts left, don't be worried, the left spare parts are prepared for bad ones if occurred.
- Once you hand tighten all of your bolts into place, we are going to use our wrench to fully tighten into place.
- Please do not exceed the bearing limitations of the product.
- Reconfirm that all bolts, screws, and knobs are secure every 90 days. Please retain these instructions for future reference.

### **TOOLS REQUIRED**









#### **PARTS**





1PC

2PC

M6X20mm















### PARTS REQUIRED











#### **WARM TIPS**

⚠ Warm Tips: If you have any problem with this product or our service, please don't hasty in writing negative review or feedback. Please welcome to contact us right away, our service team will response within 24 hours, and we will try our best to help you. Thank you for giving us a chance to improve the product and our service.

### **CARE & MAINTENANCE**

- Do not put hot items directly on furniture surface.
- Do not clean furniture with harsh cleansers or polish.
- To obtain the longest lifespan of your indoor prodcts, minimizing exposure to direct sunlight is recommended.
- Children should not climb or jump on the furniture.
- Do not write on furniture without a padded barrier to protect the surface.
- To obtain the longest l