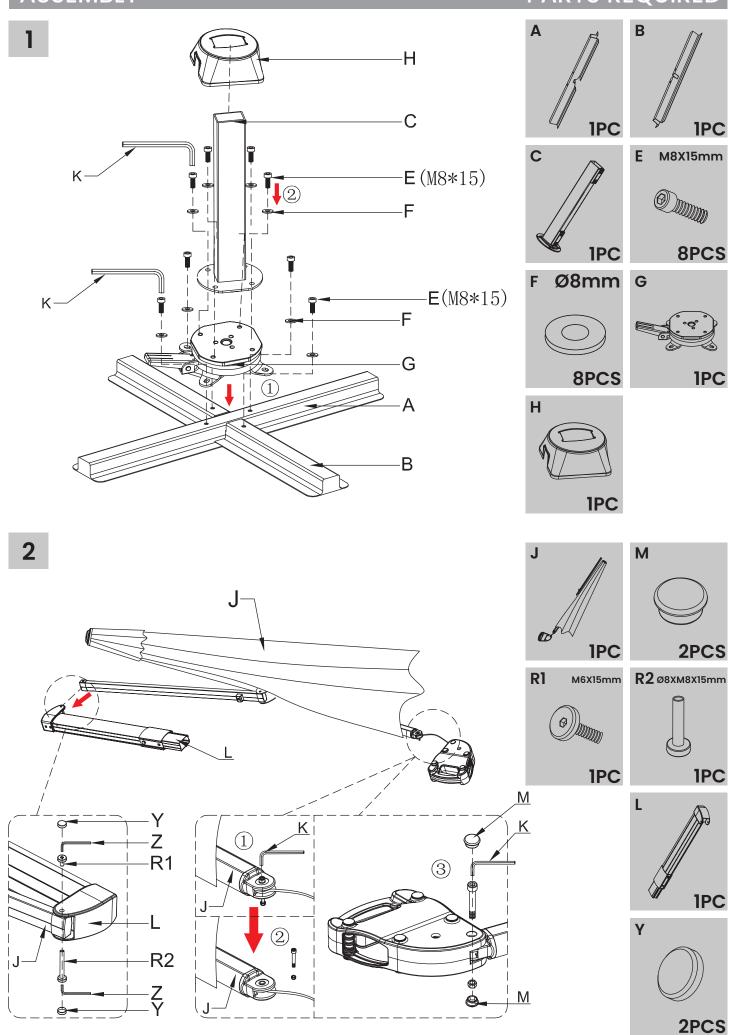

### **BEFORE INSTALLATION**

- Please list all parts as below first to check if any part is missing and make assembly easier.
- Do be careful that some parts are heavy and sharp.
- Please follow the assembly steps to install the product, if you find spare parts left, don't be worried, the left spare parts are prepared for bad ones if occurred.
- Once you hand tighten all of your bolts into place, we are going to use our wrench to fully tighten into place.
- Please do not exceed the bearing limitations of the product.
- Reconfirm that all bolts, screws, and knobs are secure every 90 days. Please retain these instructions for future reference.