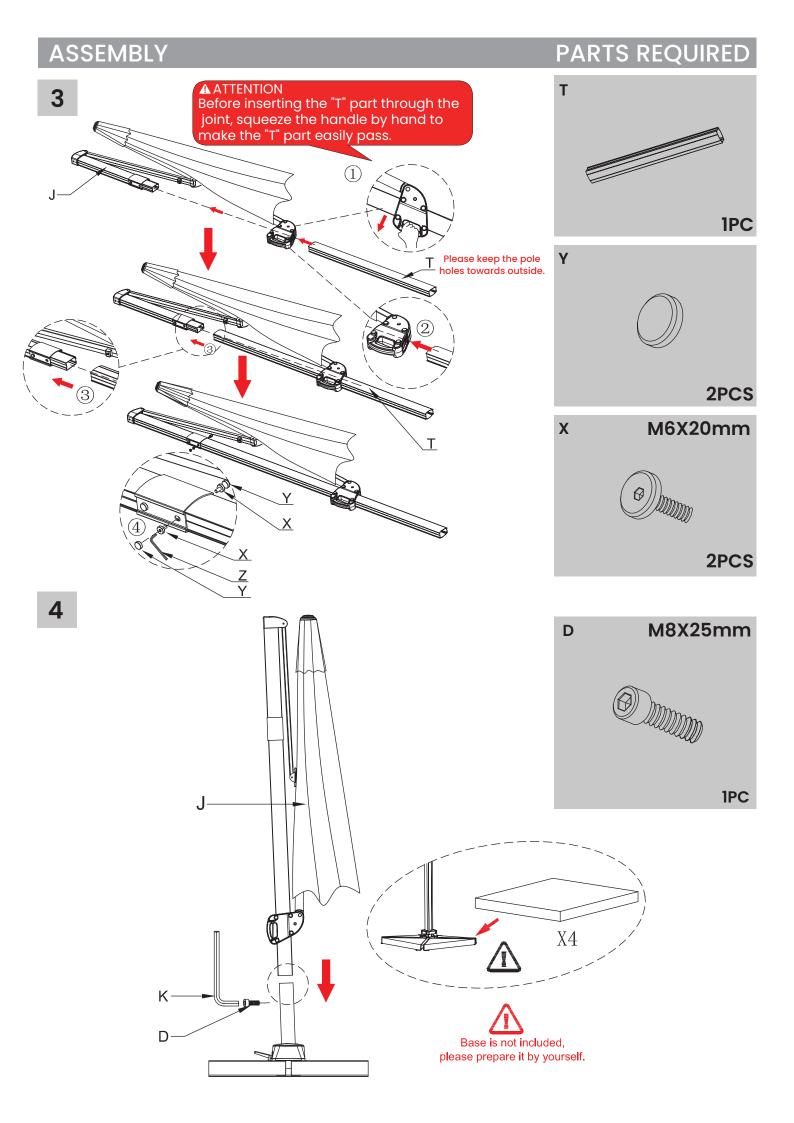

### **BEFORE INSTALLATION**

- Please list all parts as below first to check if any part is missing and make assembly easier.
- Do be careful that some parts are heavy and sharp.
- Please follow the assembly steps to install the product, if you find spare parts left, don't be worried, the left spare parts are prepared for bad ones if occurred.
- Once you hand tighten all of your bolts into place, we are going to use our wrench to fully tighten into place.
- Please do not exceed the bearing limitations of the product.
- Reconfirm that all bolts, screws, and knobs are secure every 90 days. Please retain these instructions for future reference.