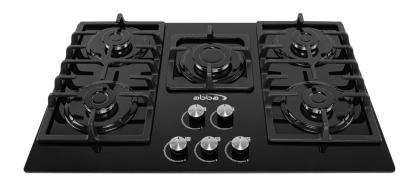

## **AVAILABLE COLOURS**

Black

4 Fast

(each 4250 Btu/h) # Burners:

1 Ultra fast

(each 9050 Btu/h)

Works with: 120 V/60 Hz

ANSI Z21.1-2016 Household Cooking Appl. CGS IR 58,1995 Household Cooking Appl. MH63046

## **GENERAL FEATURES**

- Safety glass table.
- Enameled burner tray.
- Two double iron cast grills and simple iron cast grill.
- Luxury knobs.
- Burners with aluminum base and enameled steel cap, works with safety valves.
- Cup type combustion system.
- Works with Natural gas.
- Works with 120 V/60 Hz.
- Fast burners: 4
- Ultra fast burners: 1
- Ignition: Automatic.
- Instalation measures: