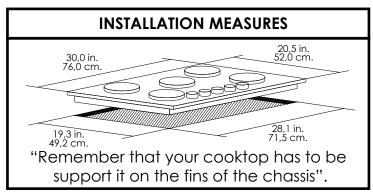

## STAINLESS STEEL GAS COOKTOP

Model: CG 501 V5D

| MEASURES AND WEIGHTS |      |      |         |      |      |
|----------------------|------|------|---------|------|------|
| Product              |      |      | PACKING |      |      |
|                      | in   | cm   |         | in   | cm   |
| Front:               | 30,0 | 76,0 | Front:  | 38,2 | 97,0 |
| Depth:               | 20,5 | 52,0 | Depth:  | 26,0 | 66,0 |
| Height:              | 4,1  | 10,5 | Height: | 6,7  | 17,0 |
|                      | lb   | kg   | ·       | lb   | kg   |
| Weight:              | 30,8 | 14,0 | Weight: | 36,8 | 16,7 |

## **GENERAL FEATURES**

- Safety glass table.
- Enameled burner tray.
- Two double iron cast grills and simple iron cast grill.
- Luxury knobs.
- Burners with aluminum base and enameled steel cap, works with safety valves.
- Cup type combustion system.
- Works with Natural gas.
- Works with 120 V/60 Hz.
- Fast burners: 4
- Ultra fast burners: 1
- Ignition: Automatic.
- Instalation measures:

Front: 71,5 cm - 28.1 in Depth: 49,2 cm - 19.3 in

• Italian burnes with high performance and precision macle with high quality aluminium.