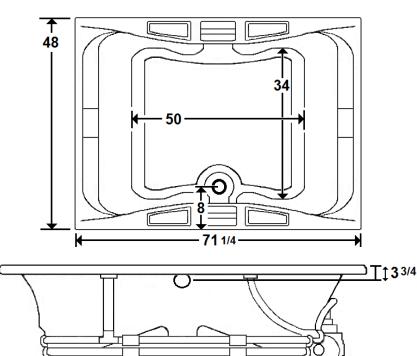

## **Technical Information**

- Cut-Out Dimensions: 69 1/4" x 46"
- Weight: 245 lbs.
- Water Depth to Overflow: 15 1/2"
- Water Operating Level: 66 gal.
- Water Capacity: 115 gal.
- Sump Dimension: 50" x 34"