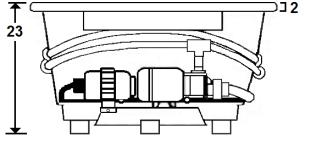

## **Technical Information**

- Cut-Out Dimensions: 69 1/4" x 46"
- Weight: 245 lbs.
- Water Depth to Overflow: 15 1/2"
- Water Operating Level: 66 gal.
- Water Capacity: 115 gal.
- Sump Dimension: 50" x 34"

## **Electrical Requirements.**

- Standard Pump: 13 Amps
- Standard Blower: 12 Amps
- Heater: 12 Amps
- 3, 20amp Dedicated GFCI's required