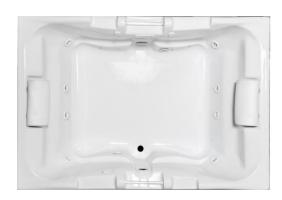

## DELMONT II 72" x 48" Drop-In Acrylic Combo Bath Deluxe Package Heater Included

Model Number 4872DCH-WH Drop-In White Combo Bath

4872DCH-BI Drop-In Biscuit Combo Bath

## Features

- Color-matched jet trim and air controls
- 10 adjustable hydrotherapy jets
- 20+ high output lateral air jets
- Constructed of high-gloss durable acrylic
- 3-Speed control for the 13 Amp pump
- 12 Amp variable speed blower
- 12 Amp Inline maintenance heater included
- Pre-leveled base for easy installation
- Made in the USA