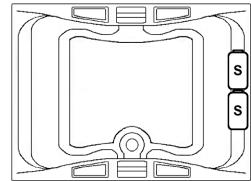

## DELMONT II 72" x 48" Drop-In Acrylic Combo Bath Deluxe Package Heater Included

Model Number 4872DCH-WH Drop-In White Combo Bath

4872DCH-BI Drop-In Biscuit Combo Bath

## Features

- Color-matched jet trim and air controls
- 10 adjustable hydrotherapy jets
- 20+ high output lateral air jets
- Constructed of high-gloss durable acrylic
- 3-Speed control for the 13 Amp pump
- 12 Amp variable speed blower
- 12 Amp Inline maintenance heater included
- Pre-leveled base for easy installation
- Made in the USA









Standard (S) Pump, Blower, & Heater Location



## **Technical Information**

- Cut-Out Dimensions: 69 1/4" x 46"
- Weight: 245 lbs.
- Water Depth to Overflow: 15 1/2"
- Water Operating Level: 66 gal.
- Water Capacity: 115 gal.
- Sump Dimension: 50" x 34"

## **Electrical Requirements.**

- Standard Pump: 13 Amps
- Standard Blower: 12 Amps
- Heater: 12 Amps
- 3, 20amp Dedicated GFCI's required