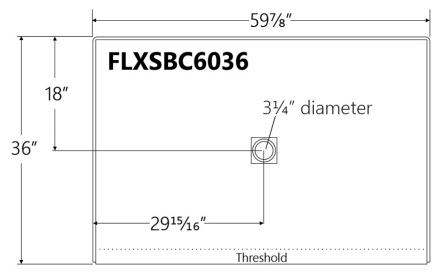

| Description                | Dimensions       | Model#     | <b>Shipping Weight</b> |
|----------------------------|------------------|------------|------------------------|
| FlexStone 60" x 36" Shower | 60" x 36" x 2.6" | FLXSBC6036 | 45 lbs                 |
| Base with Center Drain     |                  |            |                        |