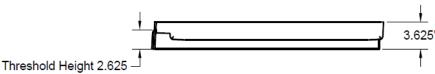

## **KEY FEATURES:**

- Made to perfectly match FlexStone wall surrounds
- Available in over 20 colors
- Durable, non-slip surface
- Low-profile threshold provides an easy step-in height
- Solid surface material is resistant to mold and mildew
- Installs directly to studs
- Made in the USA
- Ten-year limited warranty
- Drain Assembly Not Included (accepts 2" compression-fitted drain)

| Description                | Dimensions       | Model#     | <b>Shipping Weight</b> |
|----------------------------|------------------|------------|------------------------|
| FlexStone 60" x 36" Shower | 60" x 36" x 2.6" | FLXSBC6036 | 45 lbs                 |
| Base with Center Drain     |                  |            |                        |