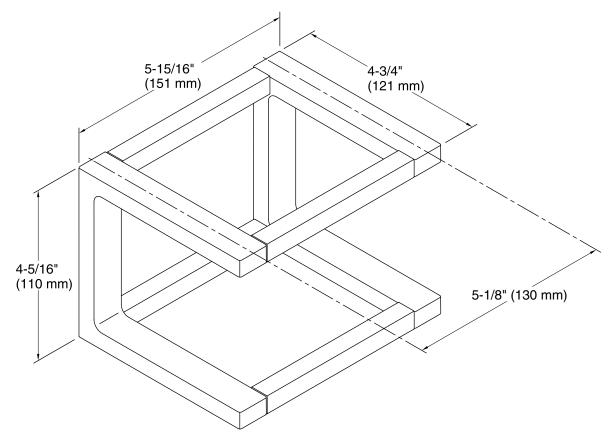

your wall system.
- Coordinates with other products in the Draft collection.

### Material

- Premium metal construction.
- KOHLER finishes resist corrosion and tarnish.

### Installation

Tools and installation template included.



# **Codes/Standards**

None Applicable

# KOHLER<sup>®</sup> Faucet Lifetime Limited Warranty

See website for detailed warranty information.

# **Available Colors/Finishes**

Color tiles intended for reference only.

| Color | Code | Description              |
|-------|------|--------------------------|
|       | CP   | Polished Chrome          |
|       | SN   | Vibrant® Polished Nickel |
|       | BN   | Vibrant® Brushed Nickel  |
|       | BL   | Matte Black              |
|       | RGD  | Vibrant Rose Gold        |





**Draft™** 6" frame **K-27354** 



### **Technical Information**

All product dimensions are nominal.

### Notes

Install this product according to the installation instructions.

CAUTION: Risk of personal injury. Do not install these products in any area where they are likely to be used inadvertently as a grab bar or support bar. These products are not designed or intended for use as a grab bar or support bar.