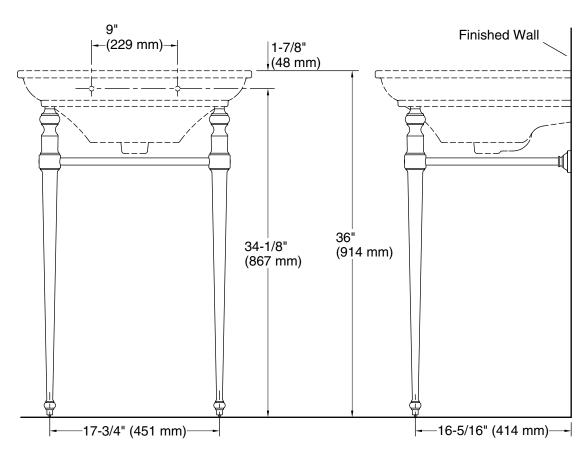

# **Memoirs® Stately**

Console Table Legs K-30007

### **Technical Information**

All product dimensions are nominal. **Brass** 

Material: