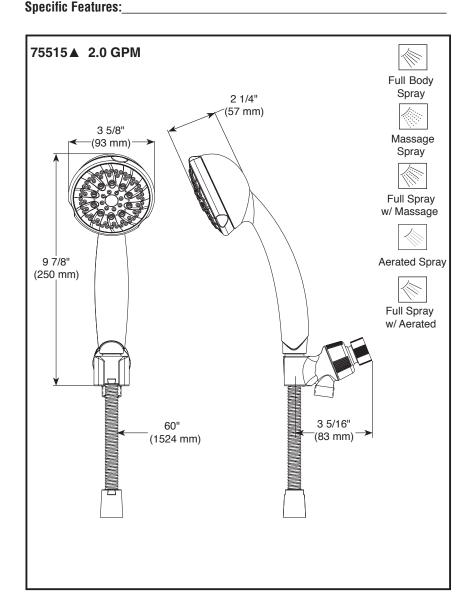

#### STANDARD SPECIFICATIONS:

- Maximum flow rate 2.0 gpm @ 80 PSI, 7.6L/min @ 552kPa.
- 60"(1524mm) Ultra Flex hose.
- Adjustable shower arm mounting for hands-free showering.
- Easy-turn spray dial.
- Hand held shower with five spray settings not a positive shut-off.